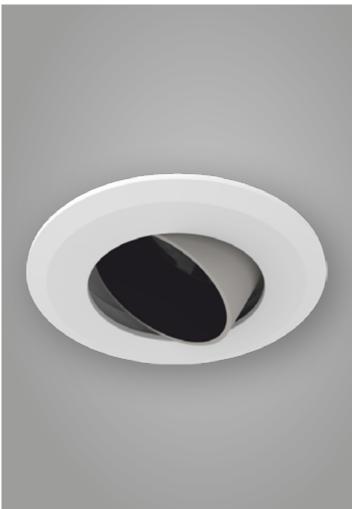

## **MAGNA**

The Artech Magna range offers a sleek recessed architectural LED downlight, perfect for modern commercial, residential, retail and hospitality applications.

This subtle lighting fixture couples a stylish contemporary design with energy efficient technology.

#### **Details:**

For use with GU10 LED replacement lamps. Aluminium body with white bezel and black baffle.

### Features:

- CRI > 80
- IP20, IP44 and IP65
- Product supplied with Paintshield for simpler, cleaner first fix
- Modular Bezel format
- Re-lamping from below without fixture removal

> 50,000 hours, energy efficient LED technology.