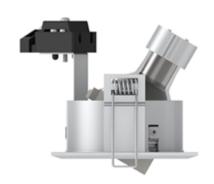

#### **Details:**

For use with GU10 LED replacement lamps. Aluminium body with white bezel and black baffle.

## **DIMENSIONS**