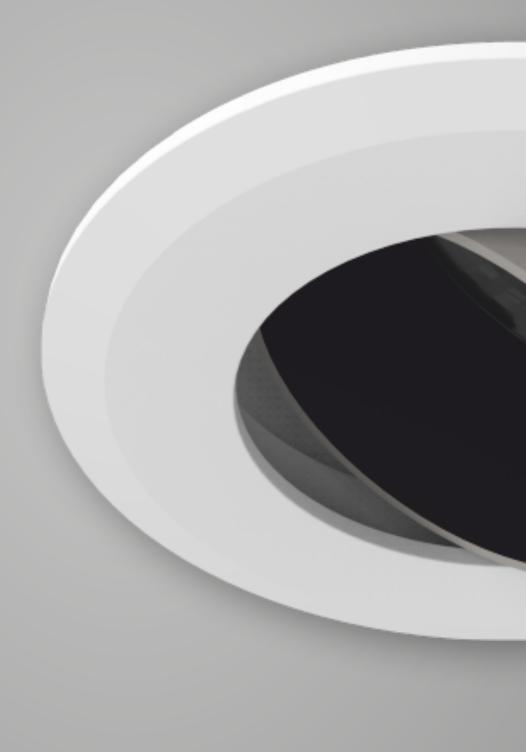

## **MAGNA**

The Artech Magna range offers a sleek recessed architectural LED downlight, perfect for modern commercial, residential, retail and hospitality applications.

This subtle lighting fixture couples a stylish contemporary design with energy efficient technology.

#### **Details:**

For use with GU10 LED replacement lamps. Aluminium body with white bezel and black baffle.

### Features:

- CRI > 80
- IP20, IP44 and IP65
- Product supplied with Paintshield for simpler, cleaner first fix
- Modular Bezel format
- Re-lamping from below without fixture removal

> 50,000 hours, energy efficient LED technology.