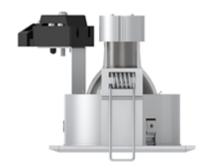

#### **Details:**

For use with GU10 LED replacement lamps. Aluminium body with white bezel and black baffle.

## **DIMENSIONS**