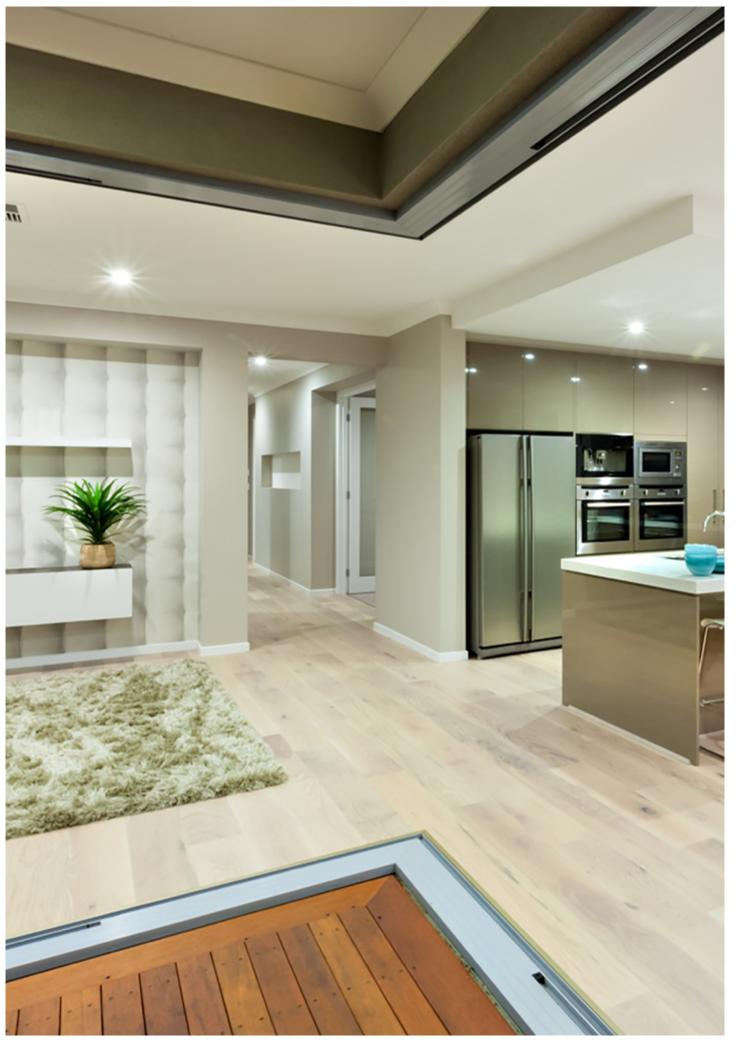

## **MAGNA**

The Artech Magna range offers a sleek recessed architectural LED downlight, perfect for modern commercial, residential, retail and hospitality applications.

This subtle lighting fixture couples a stylish contemporary design with energy efficient technology.

Magna is the perfect lighting solution for home, office, restaurants and a host of other commercial environments.