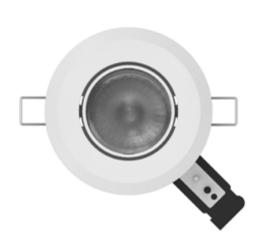

#### **Details:**

For use with GU10 LED replacement lamps. Aluminium body with white bezel and black baffle.

### Features:

- CRI > 80
- IP20, IP44 and IP65
- Product supplied with Paintshield for simpler, cleaner first fix
- Modular Bezel format
- Re-lamping from below without fixture removal

> 50,000 hours, energy efficient LED technology.