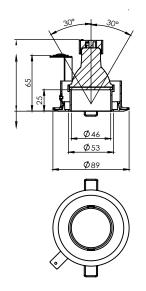

## **DIMENSIONS**

#### **Details:**

For use with GU10 LED replacement lamps. Aluminium body with white bezel and black baffle.