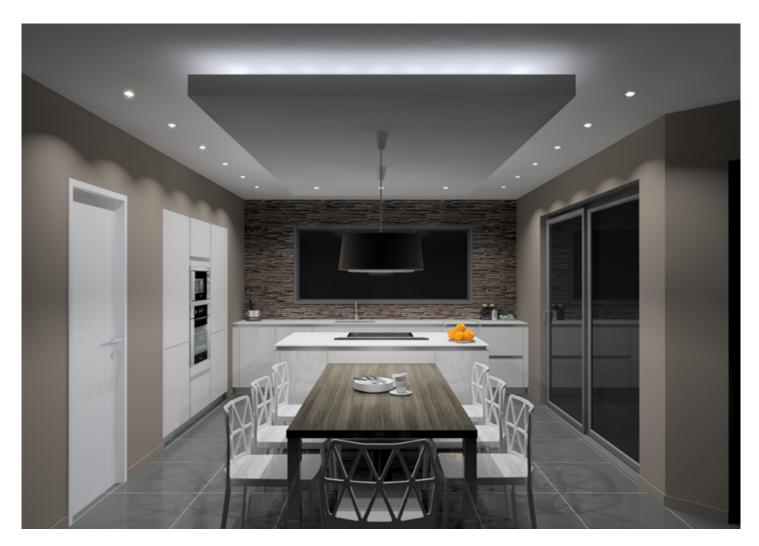

## **MAGNA**

The Artech Magna range offers a sleek recessed architectural LED downlight, perfect for modern commercial, residential, retail and hospitality applications.

This subtle lighting fixture couples a stylish contemporary design with energy efficient technology.

Magna is the perfect lighting solution for home, office, restaurants and a host of other commercial environments.