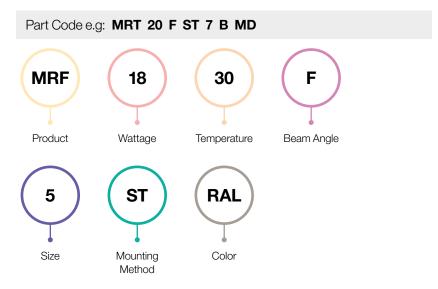

maximising energy efficiency and performance.

Artech Lighting has developed a comprehensive range of elegant, energy efficient, cutting-edge interior and exterior products.

#### All products are developed to embrace our core values and principles:

- Architectural Integration
- Innovative Technology
- Efficiency and Performance
- Sustainable Quality
- Simple Installation, including pre-wired options to significantly reduce installation time
- Modular design approach

## Our standard ranges include:

- Interior
- Exterior

Visit our website: www.artechlighting.com





# OPTIONS

- Available in Black and White as standard, although any RAL colour is available on request.
- Available with Mains Dimmable LED GU10 replacement lamp.







## **DIMENSIONS**



## MAGNA PART CODES EXPLAINED



## **ORDERING GUIDE**



Colour

All RAL colour choices available, please see overleaf.

Options - Fixed output as standard. Add the following for special options

(MD)

Mains Dim



## CONTACT

+44 (0) 191 378 7960 info@artechlighting.com www.artechlighting.com