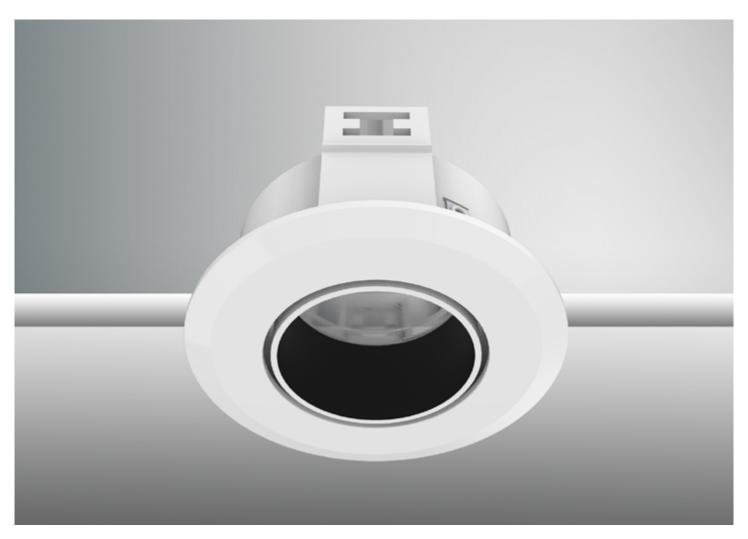

#### **Details:**

For use with GU10 LED replacement lamps. Aluminium body with white bezel and black baffle.

### Features:

- CRI > 80
- IP20, IP44 and IP65
- Product supplied with Paintshield for simpler, cleaner first fix
- Modular Bezel format
- Re-lamping from below without fixture removal

> 50,000 hours, energy efficient LED technology.