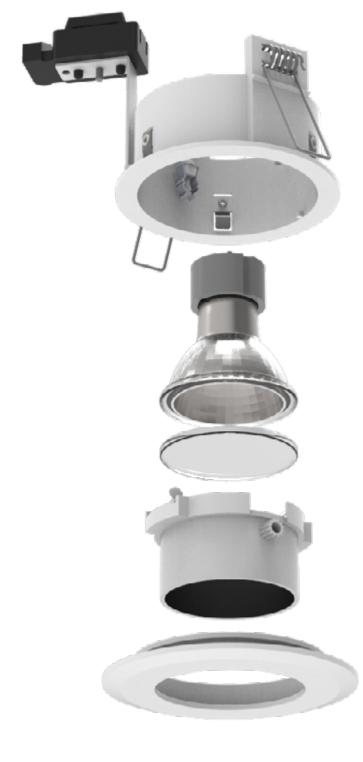

#### **Details:**

For use with GU10 LED replacement lamps. Aluminium body with white bezel and black baffle.

### Features:

- CRI > 80
- IP20, IP44 and IP65
- Product supplied with Paintshield for simpler, cleaner first fix
- Modular Bezel format
- Re-lamping from below without fixture removal

> 50,000 hours, energy efficient LED technology.