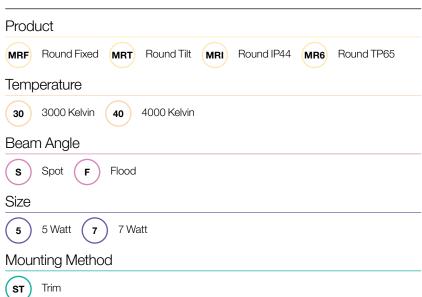

## MAGNA PART CODES EXPLAINED

## **ORDERING GUIDE**

Colour

All RAL colour choices available, please see overleaf.

Options - Fixed output as standard. Add the following for special options

(MD)

Mains Dim