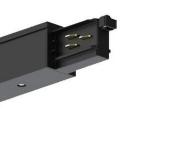

### Accessories

End Cap: 9004/B

Join: 9003/B

Live End: 9001/B

Suspension Kit: 9000-KIT4-1,5

Artech lighting strives to ensure all solutions are supplied with the latest technology, we therefore reserve the right to make technical and design changes without prior notice. Electrical connected load and luminous flux are subject to initial tolerance of up +/- 10%. Colour Temperature is subject to a tolerance of +/-150 Kelvin.