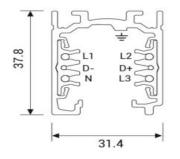

#### -Dhy

Physical Length – 37.8mm Width – 31.4mm Finish – Black IP Rating – IP20

Electrical Control – DALI2