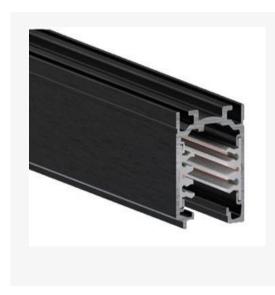

#### -Dhy

Physical Length – 37.8mm Width – 31.4mm Finish – Black IP Rating – IP20

Electrical Control – DALI2