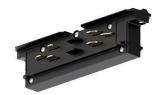

### Accessories

End Cap: 9004/B

Join: 9003/B

Live End: 9001/B

Suspension Kit: 9000-KIT4-1,5

Artech lighting strives to ensure all solutions are supplied with the latest technology, we therefore reserve the right to make technical and design changes without prior notice. Electrical connected load and luminous flux are subject to initial tolerance of up +/- 10%. Colour Temperature is subject to a tolerance of +/-150 Kelvin.