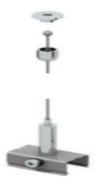

## **ASTRA TRACK**

ARTECH LIGHTING

Part Code: VARIOUS PART NUMBERS





## **Production Information**

Physical

Length – 37.8mm Width – 31.4mm Finish – White IP Rating – IP20

Electrical
Control – DALI2

## **Accessories**

End Cap: 9004/W



Join: 9003/W



Live End: 9001/ W S







Artech lighting strives to ensure all solutions are supplied with the latest technology, we therefore reserve the right to make technical and design changes without prior notice. Electrical connected load and luminous flux are subject to initial tolerance of up +/- 10%. Colour Temperature is subject to a tolerance of +/-150 Kelvin.

St Johns Rd, Meadowfield Ind. Estate, Durham, Co. Durham, DH7 8RJ, United Kingdom T: +44(0) 191 3787960 E: info@artechlighting.com

Powered by: