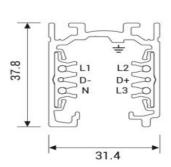

## **Production Information**

Physical

Length – 37.8mm Width – 31.4mm Finish – White IP Rating – IP20

Electrical
Control – DALI2