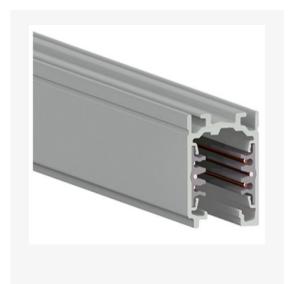

## **ASTRA TRACK**

ARTECH LIGHTING

Part Code: VARIOUS PART NUMBERS

## **Production Information**

Physical

Length – 37.8mm Width – 31.4mm Finish – White IP Rating – IP20

Electrical
Control – DALI2