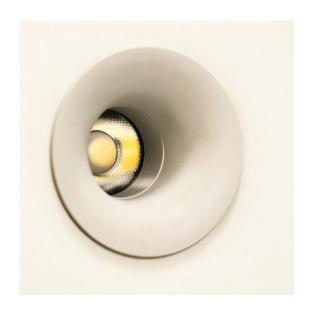

A true UK lighting manufacturer.

Designed, developed and manufactured to the highest standards in the UK, a new downlight joins the Tenus family.

Tenus Curve is our latest high-performance LED downlight offering sophistication and elegance to any indoor space with.

### Design:

Versatile and energy-efficient, the Curve is available in a white or black finish. Available in standard and shallow versions for voids as low as 95mm. Options include trimless, gold, blue, white or black baffles and with performance of over 110lm/w outputs up to 1531lm with a CRI of 80+. Available with DALI or fixed output driver as well as emergency versions. There's even an IP65 option.