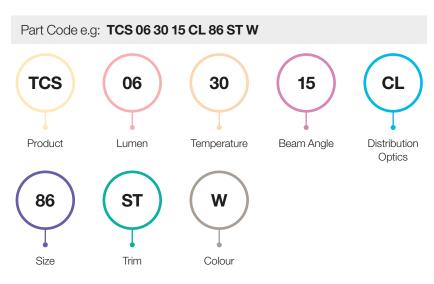

highest quality component design ensures all of our ranges consider architectural applications and integration, whilst maximising energy efficiency and performance.

Artech Lighting has developed a comprehensive range of elegant, energy efficient, cutting-edge interior and exterior products.

### All products are developed to embrace our core values and principles:

- Architectural Integration
- Innovative Technology
- Efficiency and Performance
- Sustainable Quality
- Simple Installation, including pre-wired options to significantly reduce installation time
- Modular design approach
- CRI 80+ (CRI 90+ Available upon request)

## Our standard ranges include:

- Interior
- Exterior

Visit our website: www.artechlighting.com





# **DIMENSIONS**









# TENUS CURVE PART CODES EXPLAINED



# **ORDERING GUIDE**



DALI EMPRO Compatible

(EP

**EMPRO** Compatible

DE3

D

**E**3

DALI

(DEP)

3HR Emergency

DALI 3HR Emergency



# CONTACT