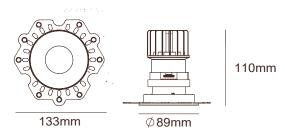

# **DIMENSIONS**

### Design:

Versatile and energy-efficient, the Curve is available in a white or black finish. Available in standard and shallow versions for voids as low as 95mm. Options include trimless, gold, blue, white or black baffles and with performance of over 110lm/w outputs up to 1531lm with a CRI of 80+. Available with DALI or fixed output driver as well as emergency versions. There's even an IP65 option.