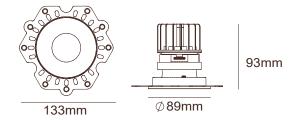

# **DIMENSIONS**

### Design:

Versatile and energy-efficient, the Curve is available in a white or black finish. Available in standard and shallow versions for voids as low as 95mm. Options include trimless, gold, blue, white or black baffles and with performance of over 110lm/w outputs up to 1531lm with a CRI of 80+. Available with DALI or fixed output driver as well as emergency versions. There's even an IP65 option.