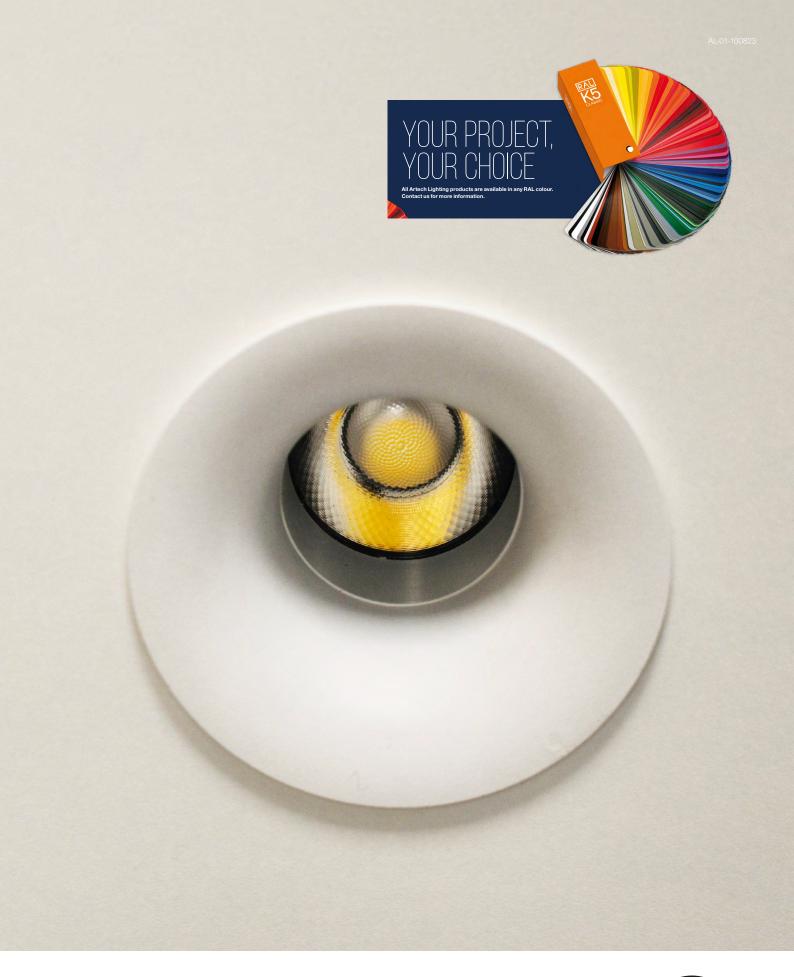

A true UK lighting manufacturer.

Designed, developed and manufactured to the highest standards in the UK, a new downlight joins the Tenus family.

Tenus Curve is our latest high-performance LED downlight offering sophistication and elegance to any indoor space with.

### Design:

Versatile and energy-efficient, the Curve is available in a white or black finish. Available in standard and shallow versions for voids as low as 95mm. Options include trimless, gold, blue, white or black baffles and with performance of over 110lm/w outputs up to 1531lm with a CRI of 80+. Available with DALI or fixed output driver as well as emergency versions. There's even an IP65 option.

The perfect lighting solution for residential projects, restaurants, hotels or office space.