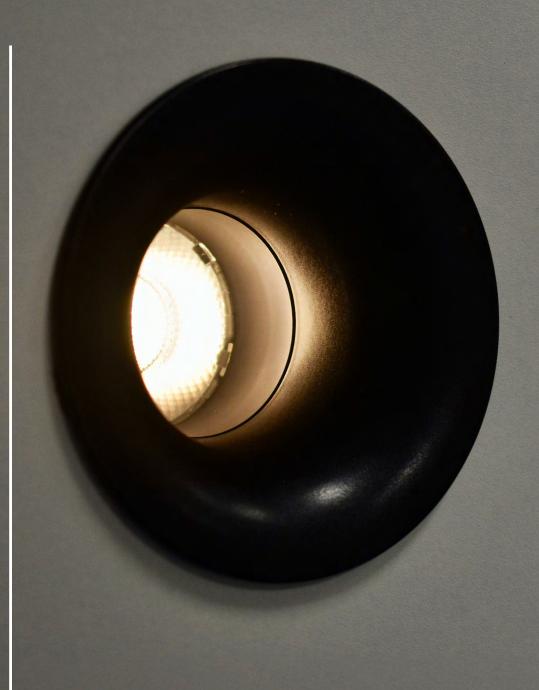

A true UK lighting manufacturer.

Designed, developed and manufactured to the highest standards in the UK, a new downlight joins the Tenus family.

Tenus Curve is our latest high-performance LED downlight offering sophistication and elegance to any indoor space with.

### Design:

Versatile and energy-efficient, the Curve is available in a white or black finish. Available in standard and shallow versions for voids as low as 95mm. Options include trimless, gold, blue, white or black baffles and with performance of over 110lm/w outputs up to 1531lm with a CRI of 80+. Available with DALI or fixed output driver as well as emergency versions. There's even an IP65 option.

The perfect lighting solution for residential projects, restaurants, hotels or office space.