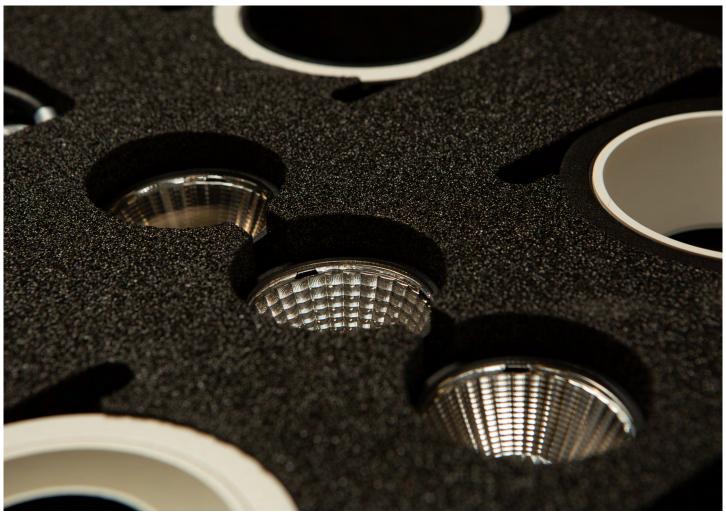

### Design:

Versatile and energy-efficient, the Curve is available in a white or black finish. Available in standard and shallow versions for voids as low as 95mm. Options include trimless, gold, blue, white or black baffles and with performance of over 110lm/w outputs up to 1531lm with a CRI of 80+. Available with DALI or fixed output driver as well as emergency versions. There's even an IP65 option.

### Features:

- CRI 80+ (CRI 90+ Available upon request)
- 15, 24, 36, 50 Degree Beam Angles
- IP44/IP65 Versions available as standard
- 88lm/W As Standard

# OPTIONS

- Available in –3000k or 4000k
- Available in White or Black trim, with White, Black, Champagne, Matt Chrome or Polished Chrome Baffle
- Available in trim/trimless options
- Available with standard, self-test and EMPRO emergency
- Shallow and Deep options available as standard