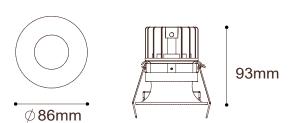

# **DIMENSIONS**

### Design:

Versatile and energy-efficient, the Curve is available in a white or black finish. Available in standard and shallow versions for voids as low as 95mm. Options include trimless, gold, blue, white or black baffles and with performance of over 110lm/w outputs up to 1531lm with a CRI of 80+. Available with DALI or fixed output driver as well as emergency versions. There's even an IP65 option.