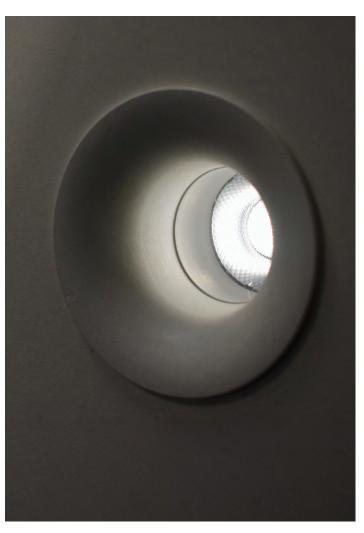

A true UK lighting manufacturer.

Designed, developed and manufactured to the highest standards in the UK, a new downlight joins the Tenus family.

Tenus Curve is our latest high-performance LED downlight offering sophistication and elegance to any indoor space with.

### Design:

Versatile and energy-efficient, the Curve is available in a white or black finish. Available in standard and shallow versions for voids as low as 95mm. Options include trimless, gold, blue, white or black baffles and with performance of over 110lm/w outputs up to 1531lm with a CRI of 80+. Available with DALI or fixed output driver as well as emergency versions. There's even an IP65 option.