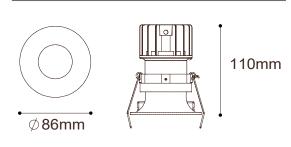

# **DIMENSIONS**

### Design:

Versatile and energy-efficient, the Curve is available in a white or black finish. Available in standard and shallow versions for voids as low as 95mm. Options include trimless, gold, blue, white or black baffles and with performance of over 110lm/w outputs up to 1531lm with a CRI of 80+. Available with DALI or fixed output driver as well as emergency versions. There's even an IP65 option.