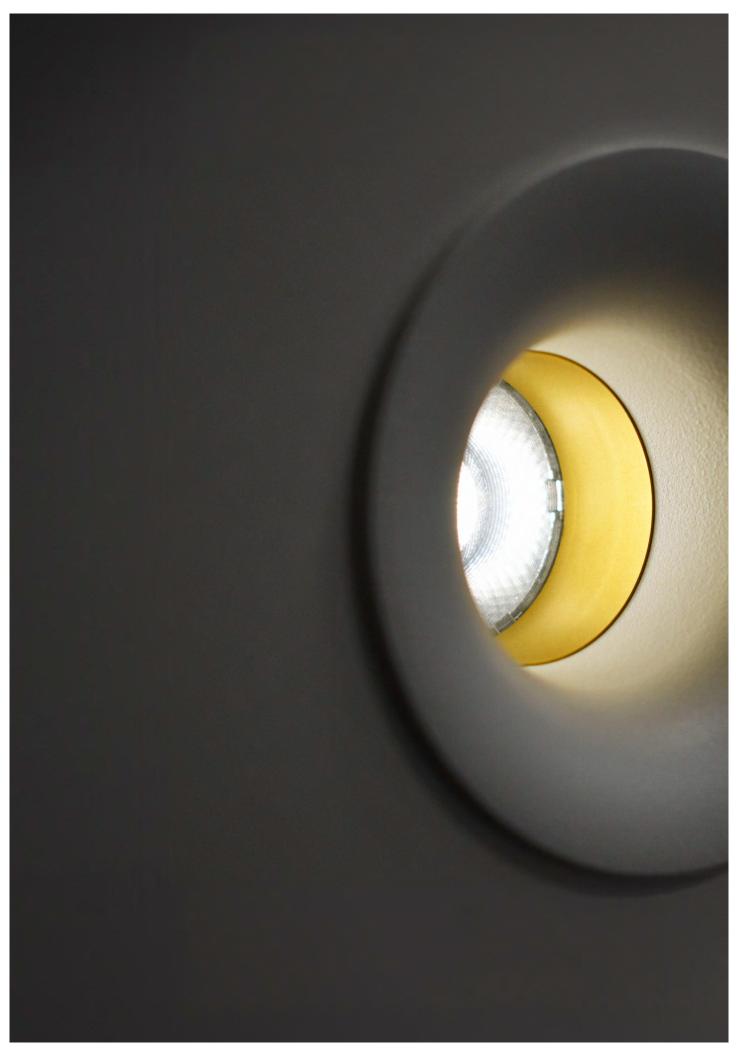

### Design:

Versatile and energy-efficient, the Curve is available in a white or black finish. Available in standard and shallow versions for voids as low as 95mm. Options include trimless, gold, blue, white or black baffles and with performance of over 110lm/w outputs up to 1531lm with a CRI of 80+. Available with DALI or fixed output driver as well as emergency versions. There's even an IP65 option.

# OPTIONS

- Available in –3000k or 4000k
- Available in White or Black trim, with White, Black, Champagne, Matt Chrome or Polished Chrome Baffle
- Available in trim/trimless options
- Available with standard, self-test and EMPRO emergency
- Shallow and Deep options available as standard