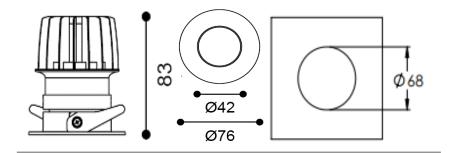

#### -

Physical Mounting Type – Recessed (With Trim) Height – 83mm Diameter – 76mm Cutout – 68mm Finish – White/White IP Rating – IP44