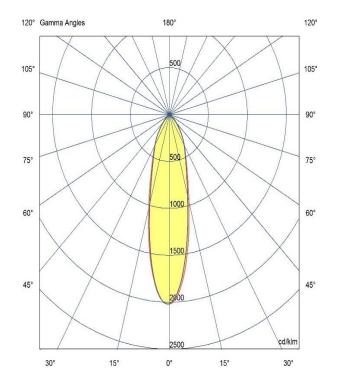

## -

**Optic** 15°/ Clear

Artech lighting strives to ensure all solutions are supplied with the latest technology, we therefore reserve the right to make technical and design changes without prior notice. Electrical connected load and luminous flux are subject to initial tolerance of up +/- 10%. Colour Temperature is subject to a tolerance of +/-150 Kelvin.