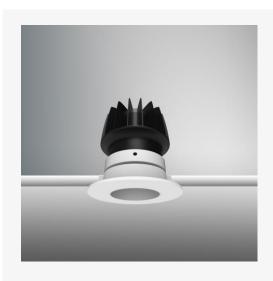

## Part Code: IDF 07 40 15 CL 76 ST WW

Artech Infra recessed architectural fixed LED downlight with ingress protection IP44. Total luminous flux up to 1408 Im with overall luminaire efficacy of 109Im/W. Supplied with fixed output, DALI digital or phase-cut dimmable driver, optional 3-hour Basic or EMPRO emergency kit. Forged aluminium heat sink with die-cast white or black bezel.

#### -

Physical Mounting Type – Recessed (With Trim) Height – 83mm Diameter – 76mm Cutout – 68mm Finish – White/White IP Rating – IP44