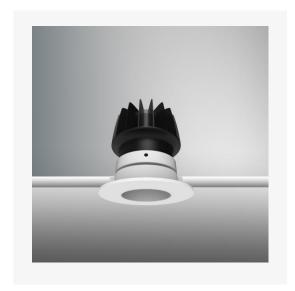

## **INFRA**

ARTECH LIGHTING

Part Code: IDF 07 40 24 CL 76 ST WW

Artech Infra recessed architectural fixed LED downlight with ingress protection IP44. Total luminous flux up to 1408 lm with overall luminaire efficacy of 109lm/W. Supplied with fixed output, DALI digital or phase-cut dimmable driver, optional 3-hour Basic or EMPRO emergency kit. Forged aluminium heat sink with die-cast white or black bezel.