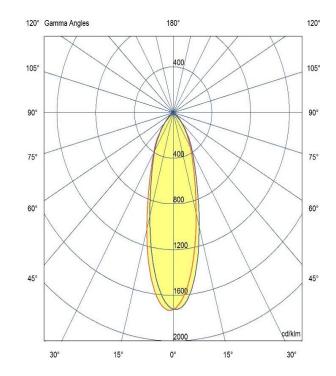

Delivered lumen output – 724lm

CCT - 4000K

CRI - 90+

MacAdam - <3

Service Lifetime - L80/B10 55,000 Hrs

Optic

24°/ Clear

Artech lighting strives to ensure all solutions are supplied with the latest technology, we therefore reserve the right to make technical and design changes without prior notice. Electrical connected load and luminous flux are subject to initial tolerance of up +/- 10%. Colour Temperature is subject to a tolerance of +/-150 Kelvin.