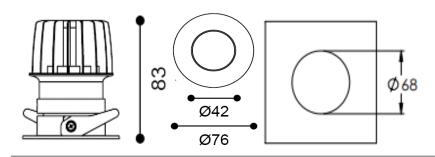

## **Production Information**

**Physical** 

Mounting Type – Recessed (With Trim) Height – 83mm

Diameter – 76mm

Cutout – 68mm

Finish - White/White

IP Rating - IP44

**Electrical** 