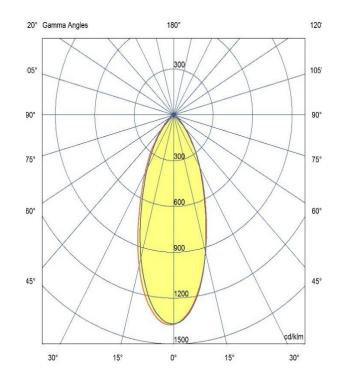

### -

**Optic** 36°/ Clear

Artech lighting strives to ensure all solutions are supplied with the latest technology, we therefore reserve the right to make technical and design changes without prior notice. Electrical connected load and luminous flux are subject to initial tolerance of up +/- 10%. Colour Temperature is subject to a tolerance of +/-150 Kelvin.