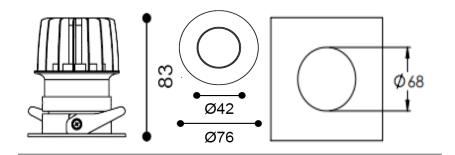

#### -

Physical Mounting Type – Recessed (With Trim) Height – 83mm Diameter – 76mm Cutout – 68mm Finish – White/White IP Rating – IP44

### \_.

Electrical Lamp Type - LED Wattage – 6.6 W Efficacy – 109lm/W Driver – Tridonic/Osram Control – Fixed Output