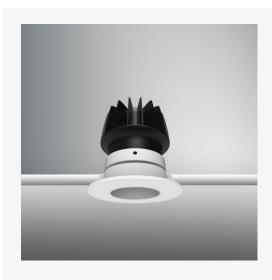

#### -

Physical Mounting Type – Recessed (With Trim) Height – 83mm Diameter – 76mm Cutout – 68mm Finish – White/White IP Rating – IP44