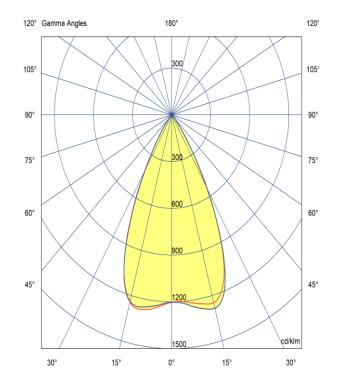

### -

Optic 50°/ Clear

Artech lighting strives to ensure all solutions are supplied with the latest technology, we therefore reserve the right to make technical and design changes without prior notice. Electrical connected load and luminous flux are subject to initial tolerance of up +/- 10%. Colour Temperature is subject to a tolerance of +/-150 Kelvin.