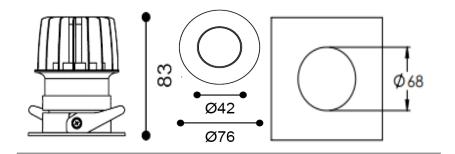

#### -

Physical Mounting Type – Recessed (With Trim) Height – 83mm Diameter – 76mm Cutout – 68mm Finish – White/White IP Rating – IP44

### -

Electrical Lamp Type - LED Wattage – 6.6 W Efficacy – 109lm/W Driver – Tridonic/Osram Control – Fixed Output