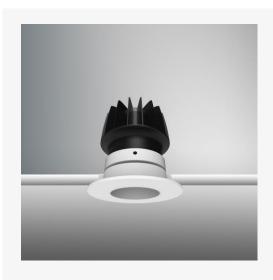

## Part Code: IDF 07 40 50 CL 76 ST WW

Artech Infra recessed architectural fixed LED downlight with ingress protection IP44. Total luminous flux up to 1408 Im with overall luminaire efficacy of 109Im/W. Supplied with fixed output, DALI digital or phase-cut dimmable driver, optional 3-hour Basic or EMPRO emergency kit. Forged aluminium heat sink with die-cast white or black bezel.

#### -

Physical Mounting Type – Recessed (With Trim) Height – 83mm Diameter – 76mm Cutout – 68mm Finish – White/White IP Rating – IP44