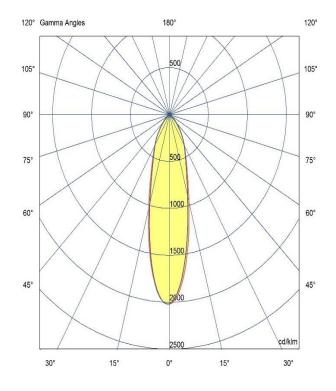

LED

Manufacturer – Citizen LED Type – CLU028/120C4 Delivered lumen output – 1006lm CCT – 4000K CRI – 90+ MacAdam – <3 Service Lifetime – L80/B10 55,000 Hrs

Optic

15°/ Clear

Artech lighting strives to ensure all solutions are supplied with the latest technology, we therefore reserve the right to make technical and design changes without prior notice. Electrical connected load and luminous flux are subject to initial tolerance of up +/- 10%. Colour Temperature is subject to a tolerance of +/-150 Kelvin.