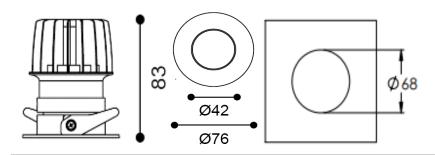

## **Production Information**

**Physical** 

Mounting Type – Recessed (With Trim) Height – 83mm Diameter – 76mm Cutout – 68mm Finish – White/White

IP Rating - IP44

**Electrical** 

Lamp Type - LED Wattage – 9.2 W Efficacy – 109lm/W Driver – Tridonic/Osram Control – Fixed Output