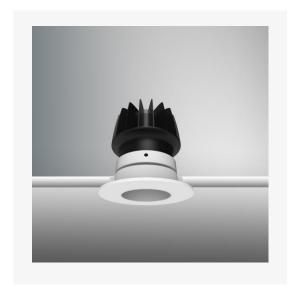

## **INFRA**

ARTECH LIGHTING

Part Code: IDF 10 40 15 CL 76 ST WW

Artech Infra recessed architectural fixed LED downlight with ingress protection IP44. Total luminous flux up to 1408 Im with overall luminaire efficacy of 109Im/W. Supplied with fixed output, DALI digital or phase-cut dimmable driver, optional 3-hour Basic or EMPRO emergency kit. Forged aluminium heat sink with die-cast white or black bezel.

## **Production Information**

**Physical** 

Mounting Type – Recessed (With Trim) Height – 83mm Diameter – 76mm Cutout – 68mm Finish – White/White

IP Rating - IP44

**Electrical** 

Lamp Type - LED Wattage – 9.2 W Efficacy – 109lm/W Driver – Tridonic/Osram Control – Fixed Output