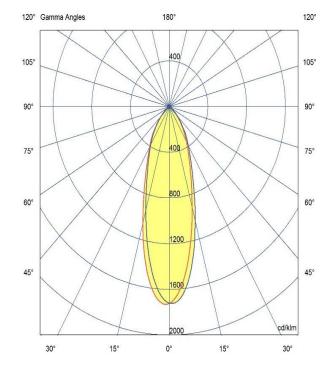

#### Optic

24°/ Clear

Artech lighting strives to ensure all solutions are supplied with the latest technology, we therefore reserve the right to make technical and design changes without prior notice. Electrical connected load and luminous flux are subject to initial tolerance of up +/- 10%. Colour Temperature is subject to a tolerance of +/-150 Kelvin.