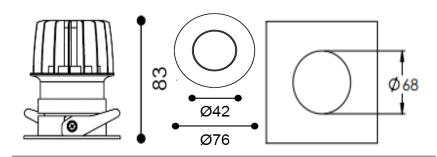

### **Physical**

Mounting Type – Recessed (With Trim)
Height – 83mm
Diameter – 76mm
Cutout – 68mm
Finish – White/White
IP Rating – IP44