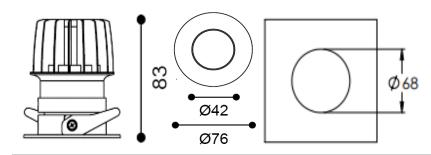

## **Physical**

Mounting Type – Recessed (With Trim)
Height – 83mm
Diameter – 76mm
Cutout – 68mm
Finish – White/White
IP Rating – IP44