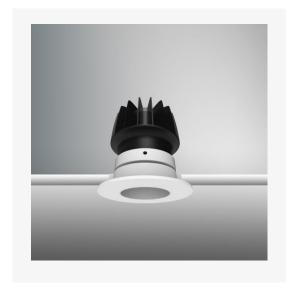

# **INFRA**

ARTECH LIGHTING

Part Code: IDF 10 40 36 CL 76 ST WW

Artech Infra recessed architectural fixed LED downlight with ingress protection IP44. Total luminous flux up to 1408 lm with overall luminaire efficacy of 109lm/W. Supplied with fixed output, DALI digital or phase-cut dimmable driver, optional 3-hour Basic or EMPRO emergency kit. Forged aluminium heat sink with die-cast white or black bezel.

## **Physical**

Mounting Type – Recessed (With Trim)
Height – 83mm
Diameter – 76mm
Cutout – 68mm
Finish – White/White
IP Rating – IP44