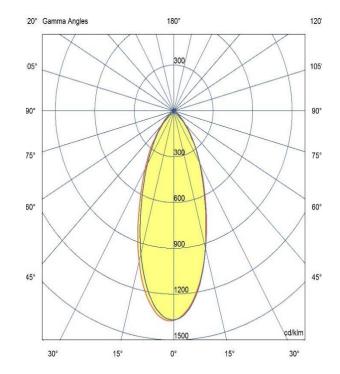

### Optic

36°/ Clear

Artech lighting strives to ensure all solutions are supplied with the latest technology, we therefore reserve the right to make technical and design changes without prior notice. Electrical connected load and luminous flux are subject to initial tolerance of up +/- 10%. Colour Temperature is subject to a tolerance of +/-150 Kelvin.