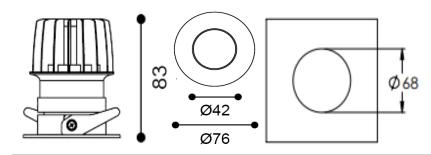

### **Physical**

Mounting Type – Recessed (With Trim)
Height – 83mm
Diameter – 76mm
Cutout – 68mm
Finish – White/White
IP Rating – IP44