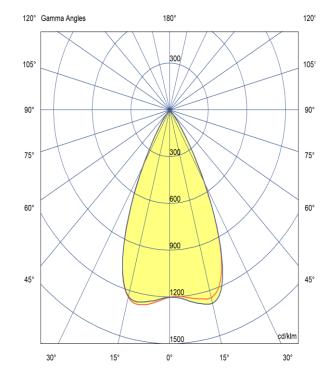

#### Optic

50°/ Clear

Artech lighting strives to ensure all solutions are supplied with the latest technology, we therefore reserve the right to make technical and design changes without prior notice. Electrical connected load and luminous flux are subject to initial tolerance of up +/- 10%. Colour Temperature is subject to a tolerance of +/-150 Kelvin.