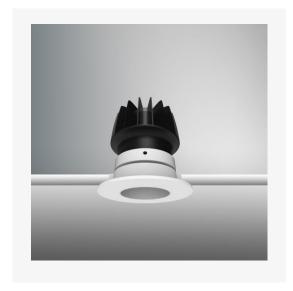

# **INFRA**

ARTECH LIGHTING

Part Code: IDF 14 40 15 CL 76 ST WW

Artech Infra recessed architectural fixed LED downlight with ingress protection IP44. Total luminous flux up to 1408 lm with overall luminaire efficacy of 109lm/W. Supplied with fixed output, DALI digital or phase-cut dimmable driver, optional 3-hour Basic or EMPRO emergency kit. Forged aluminium heat sink with die-cast white or black bezel.