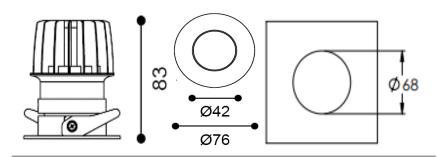

## **Physical**

Mounting Type – Recessed (With Trim)
Height – 83mm
Diameter – 76mm
Cutout – 68mm
Finish – White/White
IP Rating – IP44