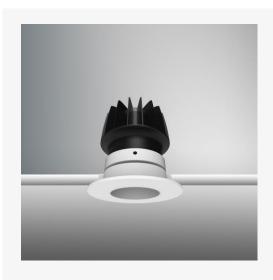

## Part Code: IDF 14 40 24 CL 76 ST WW

Artech Infra recessed architectural fixed LED downlight with ingress protection IP44. Total luminous flux up to 1408 Im with overall luminaire efficacy of 109Im/W. Supplied with fixed output, DALI digital or phase-cut dimmable driver, optional 3-hour Basic or EMPRO emergency kit. Forged aluminium heat sink with die-cast white or black bezel.

#### -

Physical Mounting Type – Recessed (With Trim) Height – 83mm Diameter – 76mm Cutout – 68mm Finish – White/White IP Rating – IP44