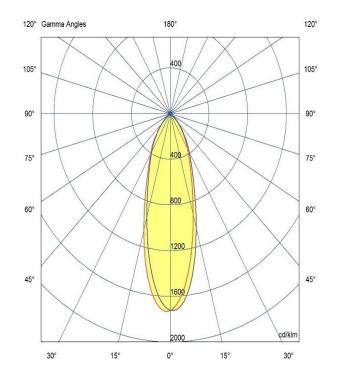

### -

**Optic** 24°/ Clear

Artech lighting strives to ensure all solutions are supplied with the latest technology, we therefore reserve the right to make technical and design changes without prior notice. Electrical connected load and luminous flux are subject to initial tolerance of up +/- 10%. Colour Temperature is subject to a tolerance of +/-150 Kelvin.