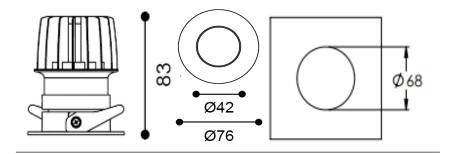

#### -

Physical Mounting Type – Recessed (With Trim) Height – 83mm Diameter – 76mm Cutout – 68mm Finish – White/White IP Rating – IP44