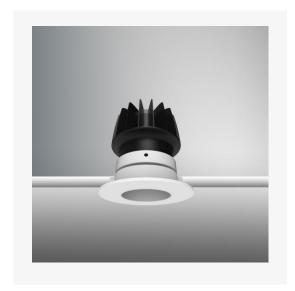

# **INFRA**

ARTECH LIGHTING

Part Code: IDF 14 40 36 CL 76 ST WW

Artech Infra recessed architectural fixed LED downlight with ingress protection IP44. Total luminous flux up to 1408 Im with overall luminaire efficacy of 109Im/W. Supplied with fixed output, DALI digital or phase-cut dimmable driver, optional 3-hour Basic or EMPRO emergency kit. Forged aluminium heat sink with die-cast white or black bezel.

## **Physical**

Mounting Type – Recessed (With Trim)
Height – 83mm
Diameter – 76mm
Cutout – 68mm
Finish – White/White
IP Rating – IP44