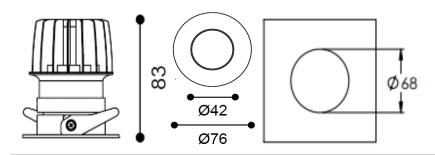

## **Physical**

Mounting Type – Recessed (With Trim)
Height – 83mm
Diameter – 76mm
Cutout – 68mm
Finish – White/White
IP Rating – IP44