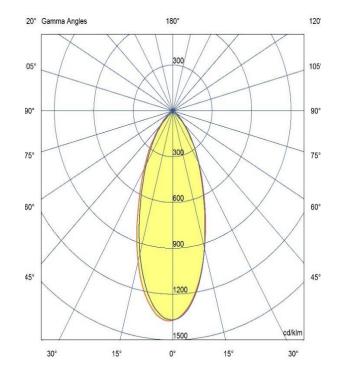

### Optic

36°/ Clear

Artech lighting strives to ensure all solutions are supplied with the latest technology, we therefore reserve the right to make technical and design changes without prior notice. Electrical connected load and luminous flux are subject to initial tolerance of up +/- 10%. Colour Temperature is subject to a tolerance of +/-150 Kelvin.