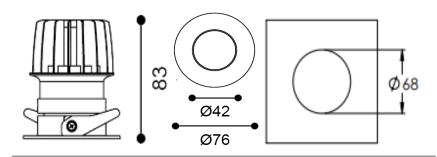

### **Physical**

Mounting Type – Recessed (With Trim)
Height – 83mm
Diameter – 76mm
Cutout – 68mm
Finish – White/White
IP Rating – IP44