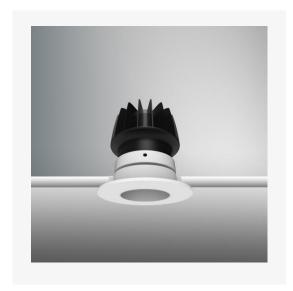

# **INFRA**

Part Code: IDF 14 40 50 CL 76 ST WW

Artech Infra recessed architectural fixed LED downlight with ingress protection IP44. Total luminous flux up to 1408 Im with overall luminaire efficacy of 109Im/W. Supplied with fixed output, DALI digital or phase-cut dimmable driver, optional 3-hour Basic or EMPRO emergency kit. Forged aluminium heat sink with die-cast white or black bezel.

### **Physical**

Mounting Type – Recessed (With Trim)
Height – 83mm
Diameter – 76mm
Cutout – 68mm
Finish – White/White
IP Rating – IP44