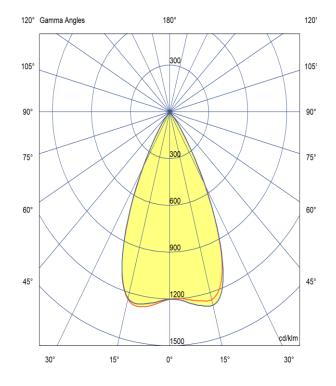

#### Optic

50°/ Clear

Artech lighting strives to ensure all solutions are supplied with the latest technology, we therefore reserve the right to make technical and design changes without prior notice. Electrical connected load and luminous flux are subject to initial tolerance of up +/- 10%. Colour Temperature is subject to a tolerance of +/-150 Kelvin.