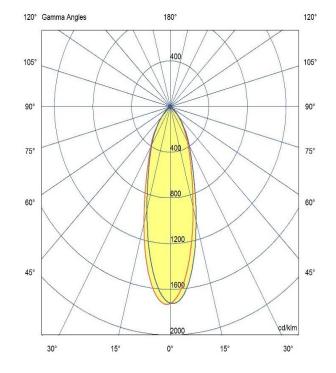

### Optic

24°/ Clear

Artech lighting strives to ensure all solutions are supplied with the latest technology, we therefore reserve the right to make technical and design changes without prior notice. Electrical connected load and luminous flux are subject to initial tolerance of up +/- 10%. Colour Temperature is subject to a tolerance of +/-150 Kelvin.