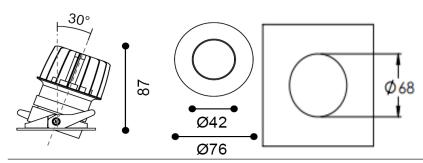

## **Physical**

Mounting Type – Recessed (With Trim)
Height – 87mm
Diameter – 76mm
Cutout – 68mm
Finish – White/White
IP Rating – IP44