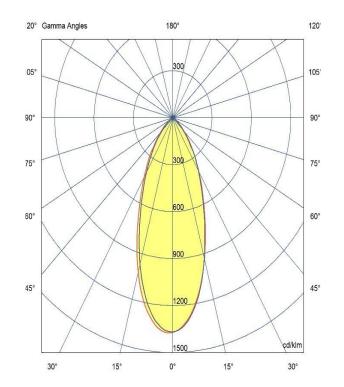

### -

Optic 36°/ Clear

Artech lighting strives to ensure all solutions are supplied with the latest technology, we therefore reserve the right to make technical and design changes without prior notice. Electrical connected load and luminous flux are subject to initial tolerance of up +/- 10%. Colour Temperature is subject to a tolerance of +/-150 Kelvin.