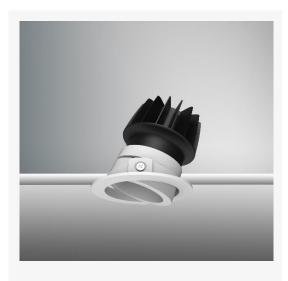

## Part Code: IDT 07 40 36 CL 76 ST WW

Artech Infra recessed architectural fixed LED downlight with ingress protection IP44. Total luminous flux up to 1408 Im with overall luminaire efficacy of 109Im/W. Supplied with fixed output, DALI digital or phase-cut dimmable driver, optional 3-hour Basic or EMPRO emergency kit. Forged aluminium heat sink with die-cast white or black bezel.

#### -

Physical Mounting Type – Recessed (With Trim) Height – 87mm Diameter – 76mm Cutout – 68mm Finish – White/White IP Rating – IP44