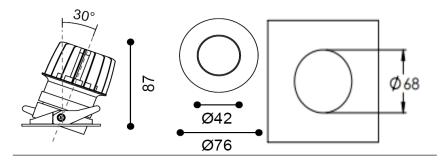

#### -

Physical Mounting Type – Recessed (With Trim) Height – 87mm Diameter – 76mm Cutout – 68mm Finish – White/White IP Rating – IP44

### -

Electrical Lamp Type - LED Wattage – 6.6 W Efficacy – 109lm/W Driver – Tridonic/Osram Control – Fixed Output