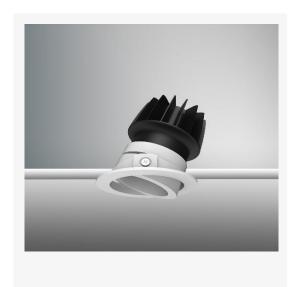

# **INFRA**

Part Code: IDT 10 40 15 CL 76 ST WW

Artech Infra recessed architectural fixed LED downlight with ingress protection IP44. Total luminous flux up to 1408 Im with overall luminaire efficacy of 109Im/W. Supplied with fixed output, DALI digital or phase-cut dimmable driver, optional 3-hour Basic or EMPRO emergency kit. Forged aluminium heat sink with die-cast white or black bezel.

## **Physical**

Mounting Type – Recessed (With Trim)
Height – 87mm
Diameter – 76mm
Cutout – 68mm
Finish – White/White
IP Rating – IP44