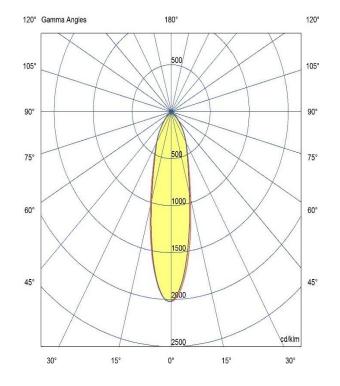

#### Optic

15°/ Clear

Artech lighting strives to ensure all solutions are supplied with the latest technology, we therefore reserve the right to make technical and design changes without prior notice. Electrical connected load and luminous flux are subject to initial tolerance of up +/- 10%. Colour Temperature is subject to a tolerance of +/-150 Kelvin.