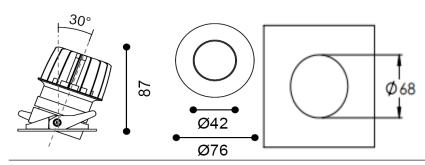

## **Physical**

Mounting Type – Recessed (With Trim)
Height – 87mm
Diameter – 76mm
Cutout – 68mm
Finish – White/White
IP Rating – IP44