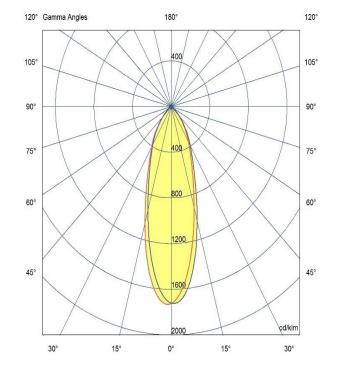

### Optic

24°/ Clear

Artech lighting strives to ensure all solutions are supplied with the latest technology, we therefore reserve the right to make technical and design changes without prior notice. Electrical connected load and luminous flux are subject to initial tolerance of up +/- 10%. Colour Temperature is subject to a tolerance of +/-150 Kelvin.