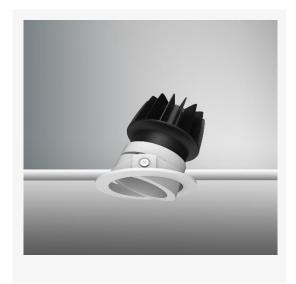

# **INFRA**

Part Code: IDT 10 40 24 CL 76 ST WW

Artech Infra recessed architectural fixed LED downlight with ingress protection IP44. Total luminous flux up to 1408 Im with overall luminaire efficacy of 109Im/W. Supplied with fixed output, DALI digital or phase-cut dimmable driver, optional 3-hour Basic or EMPRO emergency kit. Forged aluminium heat sink with die-cast white or black bezel.