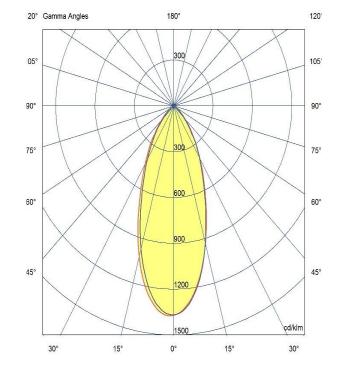

#### Optic

36°/ Clear

Artech lighting strives to ensure all solutions are supplied with the latest technology, we therefore reserve the right to make technical and design changes without prior notice. Electrical connected load and luminous flux are subject to initial tolerance of up +/- 10%. Colour Temperature is subject to a tolerance of +/-150 Kelvin.