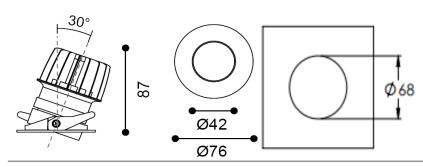

### **Physical**

Mounting Type – Recessed (With Trim)
Height – 87mm
Diameter – 76mm
Cutout – 68mm
Finish – White/White
IP Rating – IP44