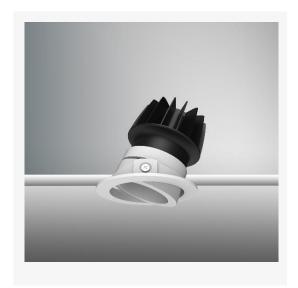

# **INFRA**

Part Code: IDT 10 40 36 CL 76 ST WW

Artech Infra recessed architectural fixed LED downlight with ingress protection IP44. Total luminous flux up to 1408 Im with overall luminaire efficacy of 109Im/W. Supplied with fixed output, DALI digital or phase-cut dimmable driver, optional 3-hour Basic or EMPRO emergency kit. Forged aluminium heat sink with die-cast white or black bezel.

### **Physical**

Mounting Type – Recessed (With Trim)
Height – 87mm
Diameter – 76mm
Cutout – 68mm
Finish – White/White
IP Rating – IP44