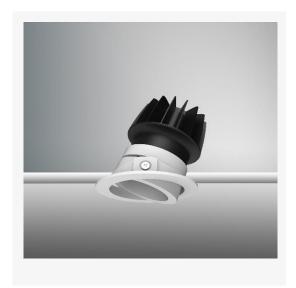

# **INFRA**

Part Code: IDT 10 40 50 CL 76 ST WW

Artech Infra recessed architectural fixed LED downlight with ingress protection IP44. Total luminous flux up to 1408 Im with overall luminaire efficacy of 109Im/W. Supplied with fixed output, DALI digital or phase-cut dimmable driver, optional 3-hour Basic or EMPRO emergency kit. Forged aluminium heat sink with die-cast white or black bezel.

## **Physical**

Mounting Type – Recessed (With Trim)
Height – 87mm
Diameter – 76mm
Cutout – 68mm
Finish – White/White
IP Rating – IP44