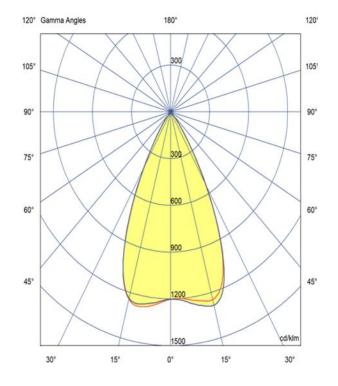

### Optic

50°/ Clear

Artech lighting strives to ensure all solutions are supplied with the latest technology, we therefore reserve the right to make technical and design changes without prior notice. Electrical connected load and luminous flux are subject to initial tolerance of up +/- 10%. Colour Temperature is subject to a tolerance of +/-150 Kelvin.