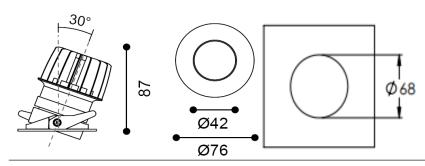

## **Physical**

Mounting Type – Recessed (With Trim)
Height – 87mm
Diameter – 76mm
Cutout – 68mm
Finish – White/White
IP Rating – IP44