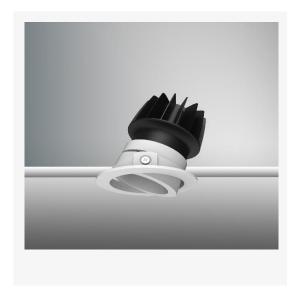

# **INFRA**

ARTECH LIGHTING

Part Code: IDT 14 40 15 CL 76 ST WW

Artech Infra recessed architectural fixed LED downlight with ingress protection IP44. Total luminous flux up to 1408 Im with overall luminaire efficacy of 109Im/W. Supplied with fixed output, DALI digital or phase-cut dimmable driver, optional 3-hour Basic or EMPRO emergency kit. Forged aluminium heat sink with die-cast white or black bezel.

## **Physical**

Mounting Type – Recessed (With Trim)
Height – 87mm
Diameter – 76mm
Cutout – 68mm
Finish – White/White
IP Rating – IP44