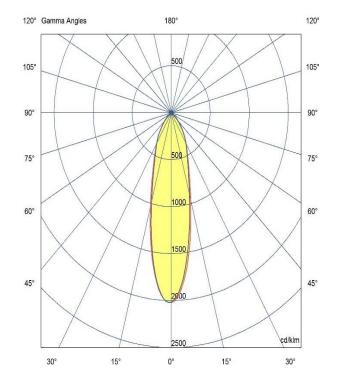

### Optic

15°/ Clear

Artech lighting strives to ensure all solutions are supplied with the latest technology, we therefore reserve the right to make technical and design changes without prior notice. Electrical connected load and luminous flux are subject to initial tolerance of up +/- 10%. Colour Temperature is subject to a tolerance of +/-150 Kelvin.