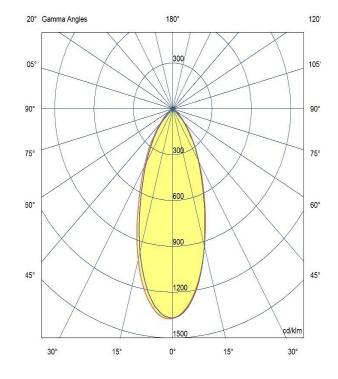

### Optic

36°/ Clear

Artech lighting strives to ensure all solutions are supplied with the latest technology, we therefore reserve the right to make technical and design changes without prior notice. Electrical connected load and luminous flux are subject to initial tolerance of up +/- 10%. Colour Temperature is subject to a tolerance of +/-150 Kelvin.