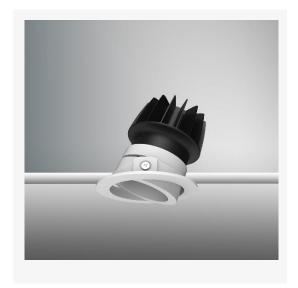

# **INFRA**

Part Code: IDT 14 40 36 CL 76 ST WW

Artech Infra recessed architectural fixed LED downlight with ingress protection IP44. Total luminous flux up to 1408 Im with overall luminaire efficacy of 109Im/W. Supplied with fixed output, DALI digital or phase-cut dimmable driver, optional 3-hour Basic or EMPRO emergency kit. Forged aluminium heat sink with die-cast white or black bezel.

## **Physical**

Mounting Type – Recessed (With Trim)
Height – 87mm
Diameter – 76mm
Cutout – 68mm
Finish – White/White
IP Rating – IP44