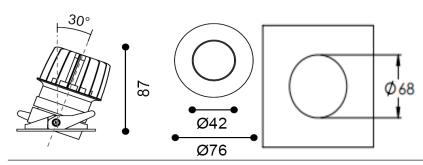

## **Physical**

Mounting Type – Recessed (With Trim)
Height – 87mm
Diameter – 76mm
Cutout – 68mm
Finish – White/White
IP Rating – IP44