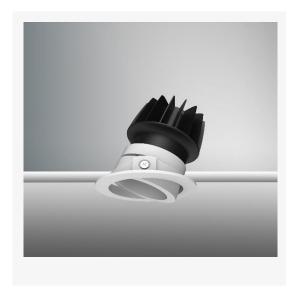

# **INFRA**

Part Code: IDT 14 40 50 CL 76 ST WW

Artech Infra recessed architectural fixed LED downlight with ingress protection IP44. Total luminous flux up to 1408 Im with overall luminaire efficacy of 109Im/W. Supplied with fixed output, DALI digital or phase-cut dimmable driver, optional 3-hour Basic or EMPRO emergency kit. Forged aluminium heat sink with die-cast white or black bezel.

## **Physical**

Mounting Type – Recessed (With Trim)
Height – 87mm
Diameter – 76mm
Cutout – 68mm
Finish – White/White
IP Rating – IP44