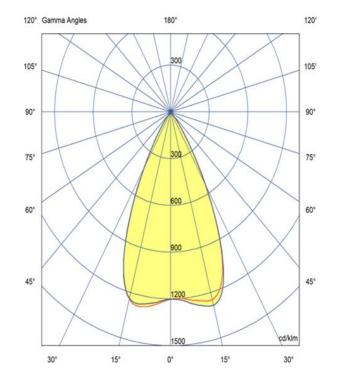

#### Optic

50°/ Clear

Artech lighting strives to ensure all solutions are supplied with the latest technology, we therefore reserve the right to make technical and design changes without prior notice. Electrical connected load and luminous flux are subject to initial tolerance of up +/- 10%. Colour Temperature is subject to a tolerance of +/-150 Kelvin.