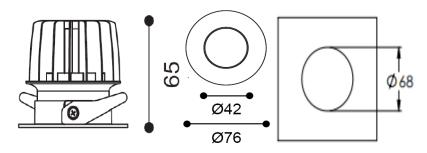

## **Production Information**

**Physical** 

Mounting Type – Recessed (With Trim) Height – 65mm

Diameter – 76mm

Cutout – 68mm

Finish – White

IP Rating – IP44

**Electrical** 