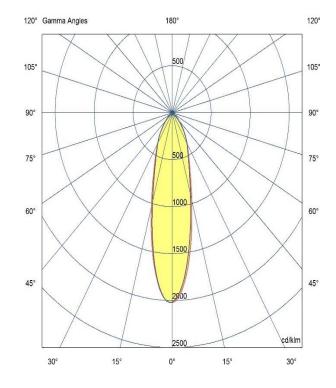

Delivered lumen output - 724lm

CCT - 4000K

CRI - 90+

MacAdam - <3

Service Lifetime - L80/B10 55,000 Hrs

Optic

15°/ Clear

Artech lighting strives to ensure all solutions are supplied with the latest technology, we therefore reserve the right to make technical and design changes without prior notice. Electrical connected load and luminous flux are subject to initial tolerance of up +/- 10%. Colour Temperature is subject to a tolerance of +/-150 Kelvin.