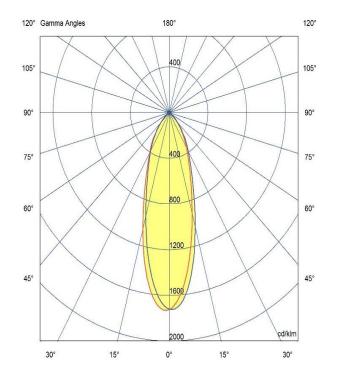

### -

Optic 24°/ Clear

Artech lighting strives to ensure all solutions are supplied with the latest technology, we therefore reserve the right to make technical and design changes without prior notice. Electrical connected load and luminous flux are subject to initial tolerance of up +/- 10%. Colour Temperature is subject to a tolerance of +/-150 Kelvin.