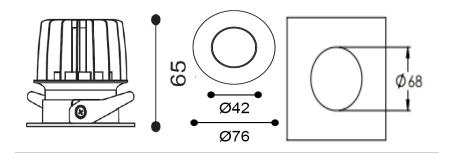

#### -

Physical Mounting Type – Recessed (With Trim) Height – 65mm Diameter – 76mm Cutout – 68mm Finish – White IP Rating – IP44