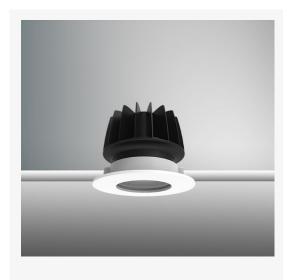

#### -

Physical Mounting Type – Recessed (With Trim) Height – 65mm Diameter – 76mm Cutout – 68mm Finish – White IP Rating – IP44