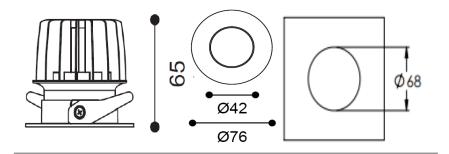

#### -

Physical Mounting Type – Recessed (With Trim) Height – 65mm Diameter – 76mm Cutout – 68mm Finish – White IP Rating – IP44