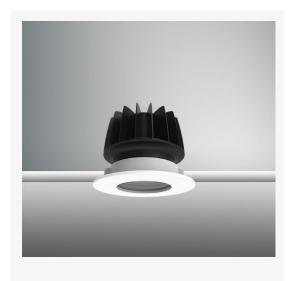

## Part Code: ISF 07 40 36 CL 76 ST W

Artech Infra recessed architectural fixed LED downlight with ingress protection IP44. Total luminous flux up to 1408 Im with overall luminaire efficacy of 109Im/W. Supplied with fixed output, DALI digital or phase-cut dimmable driver, optional 3-hour Basic or EMPRO emergency kit. Forged aluminium heat sink with die-cast white or black bezel.