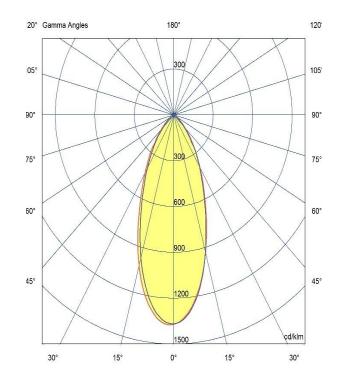

### -

Optic 36°/ Clear

Artech lighting strives to ensure all solutions are supplied with the latest technology, we therefore reserve the right to make technical and design changes without prior notice. Electrical connected load and luminous flux are subject to initial tolerance of up +/- 10%. Colour Temperature is subject to a tolerance of +/-150 Kelvin.