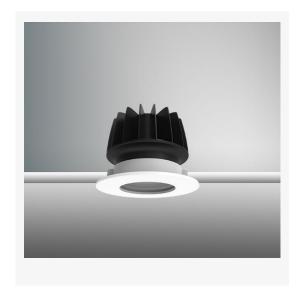

# **INFRA**

ARTECH LIGHTING

Part Code: ISF 07 40 50 CL 76 ST W

Artech Infra recessed architectural fixed LED downlight with ingress protection IP44. Total luminous flux up to 1408 Im with overall luminaire efficacy of 109Im/W. Supplied with fixed output, DALI digital or phase-cut dimmable driver, optional 3-hour Basic or EMPRO emergency kit. Forged aluminium heat sink with die-cast white or black bezel.

### **Physical**

Mounting Type – Recessed (With Trim)
Height – 65mm
Diameter – 76mm
Cutout – 68mm
Finish – White
IP Rating – IP44