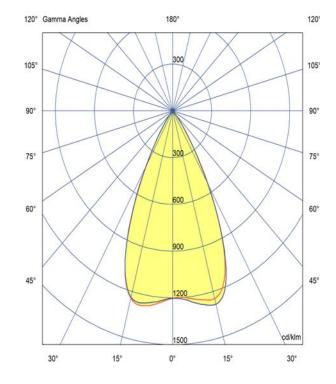

#### Optic

50°/ Clear

Artech lighting strives to ensure all solutions are supplied with the latest technology, we therefore reserve the right to make technical and design changes without prior notice. Electrical connected load and luminous flux are subject to initial tolerance of up +/- 10%. Colour Temperature is subject to a tolerance of +/-150 Kelvin.