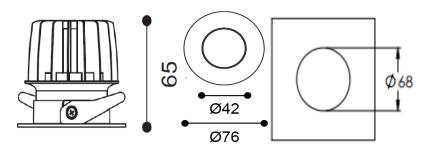

### **Physical**

Mounting Type – Recessed (With Trim)
Height – 65mm
Diameter – 76mm
Cutout – 68mm
Finish – White
IP Rating – IP44