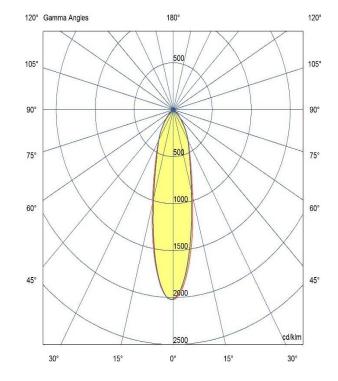

## LED

Manufacturer – Citizen LED Type – CLU028/120C4 Delivered lumen output – 1006lm CCT – 4000K CRI – 90+ MacAdam – <3 Service Lifetime – L80/B10 55,000 Hrs

**Optic** 

15°/ Clear

Artech lighting strives to ensure all solutions are supplied with the latest technology, we therefore reserve the right to make technical and design changes without prior notice. Electrical connected load and luminous flux are subject to initial tolerance of up +/- 10%. Colour Temperature is subject to a tolerance of +/-150 Kelvin.