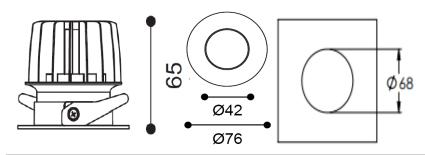

## **Production Information**

**Physical** 

Mounting Type – Recessed (With Trim) Height – 65mm Diameter – 76mm

Cutout – 68mm

Finish – White

IP Rating - IP44