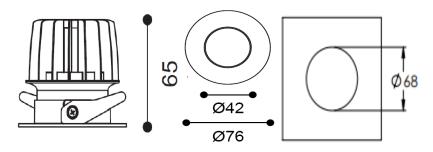

## **Production Information**

**Physical** 

Mounting Type - Recessed (With Trim) Height – 65mm

Diameter – 76mm

Cutout - 68mm

Finish - White

IP Rating - IP44