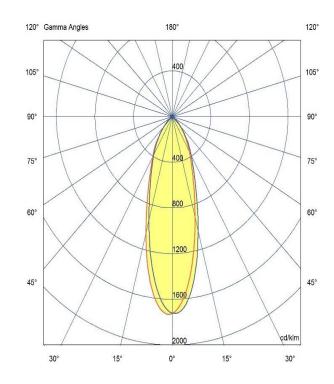

### **Optic**

24°/ Clear

Artech lighting strives to ensure all solutions are supplied with the latest technology, we therefore reserve the right to make technical and design changes without prior notice. Electrical connected load and luminous flux are subject to initial tolerance of up +/- 10%. Colour Temperature is subject to a tolerance of +/-150 Kelvin.