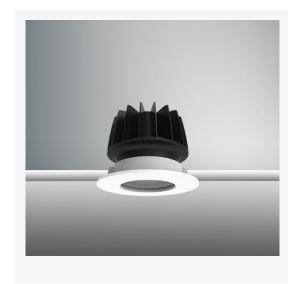

# **INFRA**

ARTECH LIGHTING

Part Code: ISF 10 40 36 CL 76 ST W

Artech Infra recessed architectural fixed LED downlight with ingress protection IP44. Total luminous flux up to 1408 Im with overall luminaire efficacy of 109lm/W. Supplied with fixed output, DALI digital or phase-cut dimmable driver, optional 3-hour Basic or EMPRO emergency kit. Forged aluminium heat sink with die-cast white or black bezel.