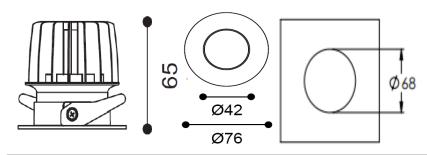

### **Physical**

Mounting Type – Recessed (With Trim)
Height – 65mm
Diameter – 76mm
Cutout – 68mm
Finish – White
IP Rating – IP44