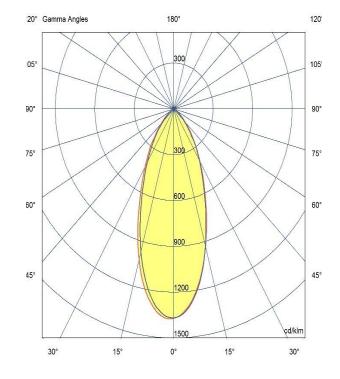

#### Optic

36°/ Clear

Artech lighting strives to ensure all solutions are supplied with the latest technology, we therefore reserve the right to make technical and design changes without prior notice. Electrical connected load and luminous flux are subject to initial tolerance of up +/- 10%. Colour Temperature is subject to a tolerance of +/-150 Kelvin.