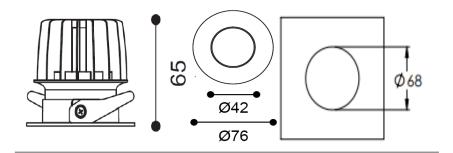

#### -

Physical Mounting Type – Recessed (With Trim) Height – 65mm Diameter – 76mm Cutout – 68mm Finish – White IP Rating – IP44