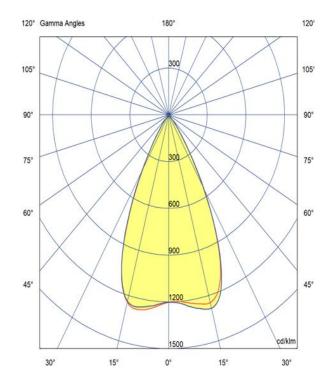

### -

Optic 50°/ Clear

Artech lighting strives to ensure all solutions are supplied with the latest technology, we therefore reserve the right to make technical and design changes without prior notice. Electrical connected load and luminous flux are subject to initial tolerance of up +/- 10%. Colour Temperature is subject to a tolerance of +/-150 Kelvin.