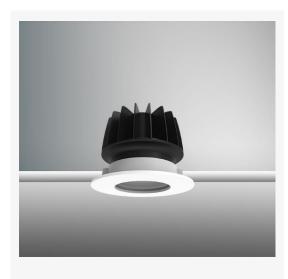

## Part Code: ISF 10 40 50 CL 76 ST W

Artech Infra recessed architectural fixed LED downlight with ingress protection IP44. Total luminous flux up to 1408 Im with overall luminaire efficacy of 109Im/W. Supplied with fixed output, DALI digital or phase-cut dimmable driver, optional 3-hour Basic or EMPRO emergency kit. Forged aluminium heat sink with die-cast white or black bezel.

#### -

Physical Mounting Type – Recessed (With Trim) Height – 65mm Diameter – 76mm Cutout – 68mm Finish – White IP Rating – IP44