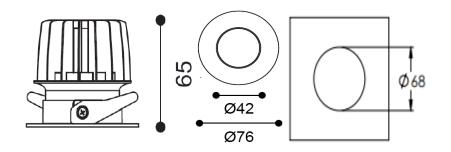

#### -

Physical Mounting Type – Recessed (With Trim) Height – 65mm Diameter – 76mm Cutout – 68mm Finish – White IP Rating – IP44