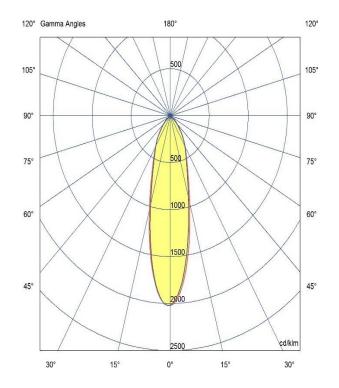

#### -

Optic 15°/ Clear

Artech lighting strives to ensure all solutions are supplied with the latest technology, we therefore reserve the right to make technical and design changes without prior notice. Electrical connected load and luminous flux are subject to initial tolerance of up +/- 10%. Colour Temperature is subject to a tolerance of +/-150 Kelvin.