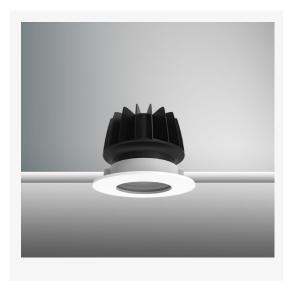

## Part Code: ISF 14 40 15 CL 76 ST W

Artech Infra recessed architectural fixed LED downlight with ingress protection IP44. Total luminous flux up to 1408 Im with overall luminaire efficacy of 109Im/W. Supplied with fixed output, DALI digital or phase-cut dimmable driver, optional 3-hour Basic or EMPRO emergency kit. Forged aluminium heat sink with die-cast white or black bezel.