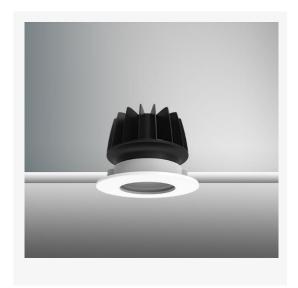

# **INFRA**

ARTECH LIGHTING

Part Code: ISF 14 40 24 CL 76 ST W

Artech Infra recessed architectural fixed LED downlight with ingress protection IP44. Total luminous flux up to 1408 Im with overall luminaire efficacy of 109Im/W. Supplied with fixed output, DALI digital or phase-cut dimmable driver, optional 3-hour Basic or EMPRO emergency kit. Forged aluminium heat sink with die-cast white or black bezel.