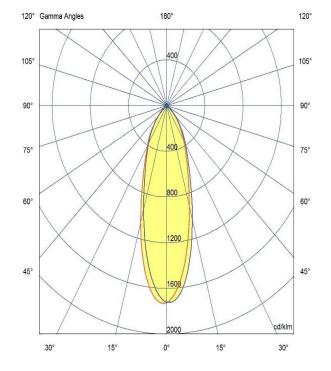

### Optic

24°/ Clear

Artech lighting strives to ensure all solutions are supplied with the latest technology, we therefore reserve the right to make technical and design changes without prior notice. Electrical connected load and luminous flux are subject to initial tolerance of up +/- 10%. Colour Temperature is subject to a tolerance of +/-150 Kelvin.