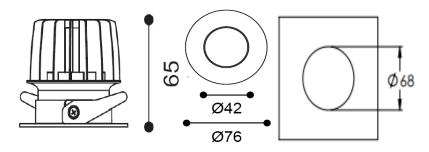

## **Physical**

Mounting Type – Recessed (With Trim)
Height – 65mm
Diameter – 76mm
Cutout – 68mm
Finish – White
IP Rating – IP44