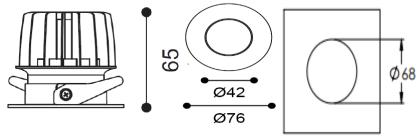

### **Physical**

Mounting Type – Recessed (With Trim)
Height – 65mm
Diameter – 76mm
Cutout – 68mm
Finish – White
IP Rating – IP44