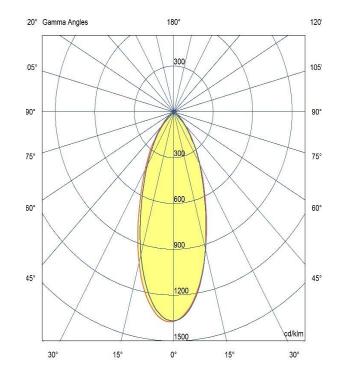

#### Optic

36°/ Clear

Artech lighting strives to ensure all solutions are supplied with the latest technology, we therefore reserve the right to make technical and design changes without prior notice. Electrical connected load and luminous flux are subject to initial tolerance of up +/- 10%. Colour Temperature is subject to a tolerance of +/-150 Kelvin.