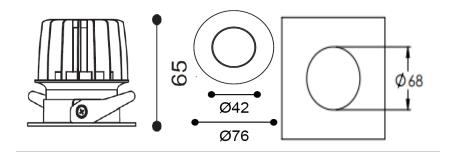

#### -

Physical Mounting Type – Recessed (With Trim) Height – 65mm Diameter – 76mm Cutout – 68mm Finish – White IP Rating – IP44

### -

Electrical Lamp Type - LED Wattage – 12.9 W Efficacy – 109lm/W Driver – Tridonic/Osram Control – Fixed Output