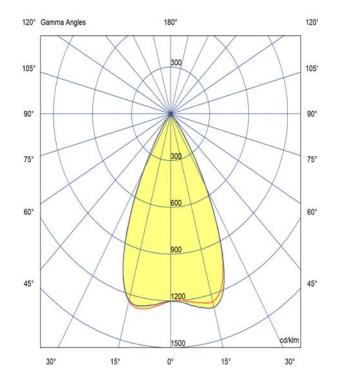

### Ξ.

LED Manufacturer – Citizen LED Type – CLU028/120C4 Delivered lumen output – 1408lm CCT – 4000K CRI – 90+ MacAdam – <3 Service Lifetime – L80/B10 55,000 Hrs

### -

Optic 50°/ Clear

Artech lighting strives to ensure all solutions are supplied with the latest technology, we therefore reserve the right to make technical and design changes without prior notice. Electrical connected load and luminous flux are subject to initial tolerance of up +/- 10%. Colour Temperature is subject to a tolerance of +/-150 Kelvin.