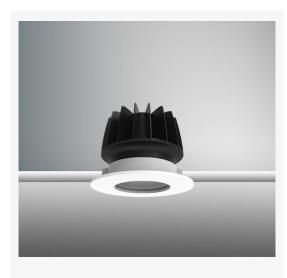

## Part Code: ISF 14 40 50 CL 76 ST W

Artech Infra recessed architectural fixed LED downlight with ingress protection IP44. Total luminous flux up to 1408 Im with overall luminaire efficacy of 109Im/W. Supplied with fixed output, DALI digital or phase-cut dimmable driver, optional 3-hour Basic or EMPRO emergency kit. Forged aluminium heat sink with die-cast white or black bezel.

#### -

Physical Mounting Type – Recessed (With Trim) Height – 65mm Diameter – 76mm Cutout – 68mm Finish – White IP Rating – IP44