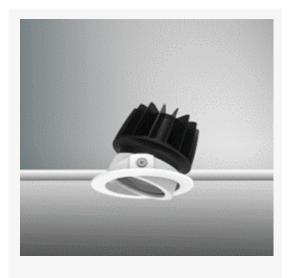

## Part Code: IST 07 40 15 CL 76 ST W

Artech Infra recessed architectural fixed LED downlight with ingress protection IP44. Total luminous flux up to 1408 lm with overall luminaire efficacy of 109lm/W. Supplied with fixed output, DALI digital or phase-cut dimmable driver, optional 3-hour Basic or EMPRO emergency kit. Forged aluminium heat sink with die-cast white or black bezel.

#### -

Physical Mounting Type – Recessed (With Trim) Height – 71mm Diameter – 76mm Cutout – 68mm Finish – White IP Rating – IP44