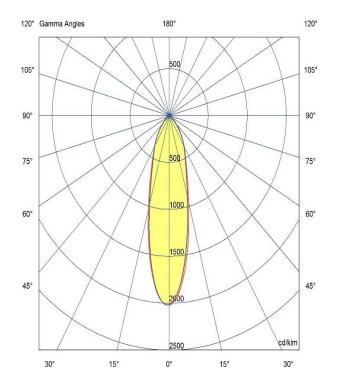

### -

Optic 15°/ Clear

Artech lighting strives to ensure all solutions are supplied with the latest technology, we therefore reserve the right to make technical and design changes without prior notice. Electrical connected load and luminous flux are subject to initial tolerance of up +/- 10%. Colour Temperature is subject to a tolerance of +/-150 Kelvin.