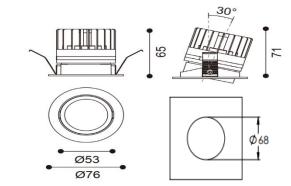

#### -

Physical Mounting Type – Recessed (With Trim) Height – 71mm Diameter – 76mm Cutout – 68mm Finish – White IP Rating – IP44

### -

Electrical Lamp Type - LED Wattage – 6.6 W Efficacy – 109lm/W Driver – Tridonic/Osram Control – Fixed Output