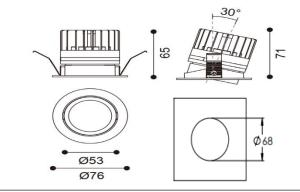

#### -

Physical Mounting Type – Recessed (With Trim) Height – 71mm Diameter – 76mm Cutout – 68mm Finish – White IP Rating – IP44