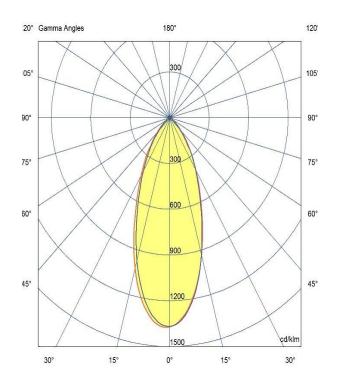

## -

Optic 36°/ Clear Artech Infra recessed architectural fixed LED downlight with ingress protection IP44. Total luminous flux up to 1408 Im with overall luminaire efficacy of 109Im/W. Supplied with fixed output, DALI digital or phase-cut dimmable driver, optional 3-hour Basic or EMPRO emergency kit. Forged aluminium heat sink with die-cast white or black bezel.