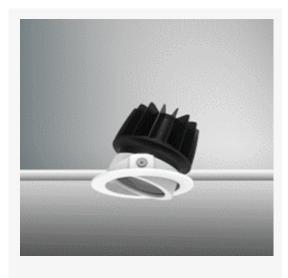

#### -

Physical Mounting Type – Recessed (With Trim) Height – 71mm Diameter – 76mm Cutout – 68mm Finish – White IP Rating – IP44