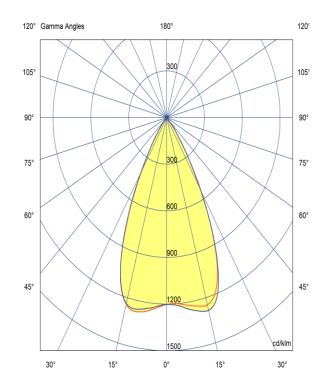

## Part Code: IST 07 40 50 CL 76 ST W

Artech Infra recessed architectural fixed LED downlight with ingress protection IP44. Total luminous flux up to 1408 lm with overall luminaire efficacy of 109lm/W. Supplied with fixed output, DALI digital or phase-cut dimmable driver, optional 3-hour Basic or EMPRO emergency kit. Forged aluminium heat sink with die-cast white or black bezel.

### -

Electrical Lamp Type - LED Wattage – 6.6 W Efficacy – 109lm/W Driver – Tridonic/Osram Control – Fixed Output

### -

LED Manufacturer – Citizen LED Type – CLU028/120C4 Delivered lumen output – 724lm CCT – 4000K CRI – 90+ MacAdam – <3 Service Lifetime – L80/B10 55,000 Hrs