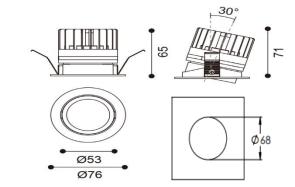

#### -

Physical Mounting Type – Recessed (With Trim) Height – 71mm Diameter – 76mm Cutout – 68mm Finish – White IP Rating – IP44