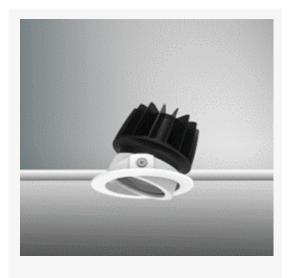

## Part Code: IST 07 40 50 CL 76 ST W

Artech Infra recessed architectural fixed LED downlight with ingress protection IP44. Total luminous flux up to 1408 lm with overall luminaire efficacy of 109lm/W. Supplied with fixed output, DALI digital or phase-cut dimmable driver, optional 3-hour Basic or EMPRO emergency kit. Forged aluminium heat sink with die-cast white or black bezel.

#### -

Physical Mounting Type – Recessed (With Trim) Height – 71mm Diameter – 76mm Cutout – 68mm Finish – White IP Rating – IP44