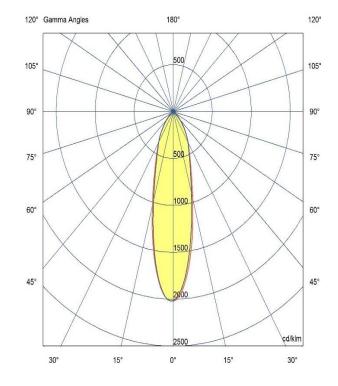

#### Optic

15°/ Clear

Artech lighting strives to ensure all solutions are supplied with the latest technology, we therefore reserve the right to make technical and design changes without prior notice. Electrical connected load and luminous flux are subject to initial tolerance of up +/- 10%. Colour Temperature is subject to a tolerance of +/-150 Kelvin.