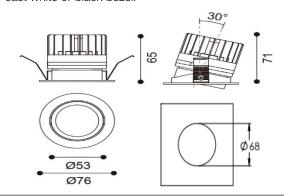

### **Physical**

Mounting Type – Recessed (With Trim)
Height – 71mm
Diameter – 76mm
Cutout – 68mm
Finish – White
IP Rating – IP44