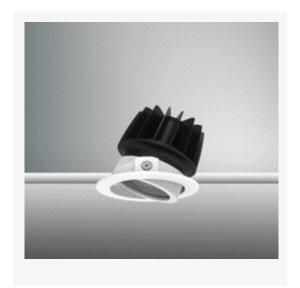

# **INFRA**

ARTECH LIGHTING

Part Code: IST 10 40 15 CL 76 ST W

Artech Infra recessed architectural fixed LED downlight with ingress protection IP44. Total luminous flux up to 1408 Im with overall luminaire efficacy of 109lm/W. Supplied with fixed output, DALI digital or phase-cut dimmable driver, optional 3-hour Basic or EMPRO emergency kit. Forged aluminium heat sink with die-cast white or black bezel.

### **Physical**

Mounting Type – Recessed (With Trim)
Height – 71mm
Diameter – 76mm
Cutout – 68mm
Finish – White
IP Rating – IP44