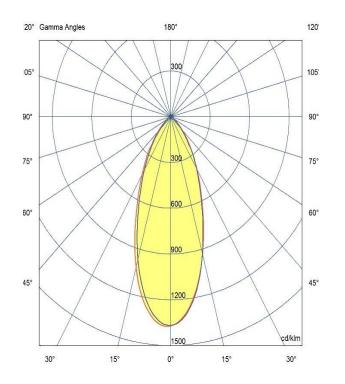

## -

Optic 36°/ Clear Artech Infra recessed architectural fixed LED downlight with ingress protection IP44. Total luminous flux up to 1408 Im with overall luminaire efficacy of 109Im/W. Supplied with fixed output, DALI digital or phase-cut dimmable driver, optional 3-hour Basic or EMPRO emergency kit. Forged aluminium heat sink with die-cast white or black bezel.