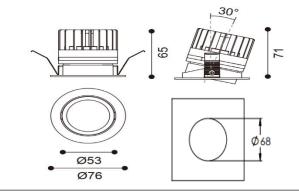

#### -

Physical Mounting Type – Recessed (With Trim) Height – 71mm Diameter – 76mm Cutout – 68mm Finish – White IP Rating – IP44