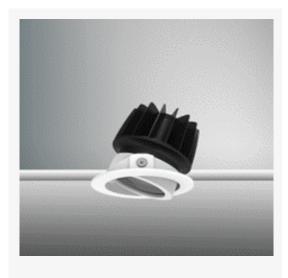

#### -

Physical Mounting Type – Recessed (With Trim) Height – 71mm Diameter – 76mm Cutout – 68mm Finish – White IP Rating – IP44

## -

Optic 36°/ Clear Artech Infra recessed architectural fixed LED downlight with ingress protection IP44. Total luminous flux up to 1408 Im with overall luminaire efficacy of 109Im/W. Supplied with fixed output, DALI digital or phase-cut dimmable driver, optional 3-hour Basic or EMPRO emergency kit. Forged aluminium heat sink with die-cast white or black bezel.