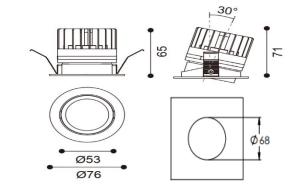

#### -

Physical Mounting Type – Recessed (With Trim) Height – 71mm Diameter – 76mm Cutout – 68mm Finish – White IP Rating – IP44

### -

Electrical Lamp Type - LED Wattage – 9.2 W Efficacy – 109lm/W Driver – Tridonic/Osram Control – Fixed Output