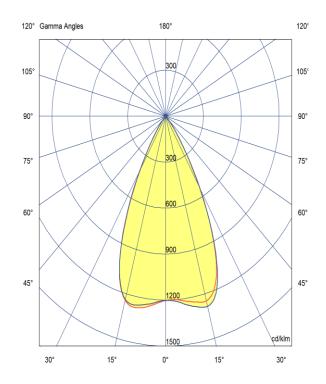

### -

Optic 50°/ Clear

Artech lighting strives to ensure all solutions are supplied with the latest technology, we therefore reserve the right to make technical and design changes without prior notice. Electrical connected load and luminous flux are subject to initial tolerance of up +/- 10%. Colour Temperature is subject to a tolerance of +/-150 Kelvin.