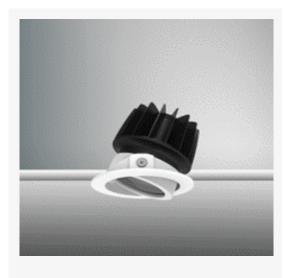

#### -

Physical Mounting Type – Recessed (With Trim) Height – 71mm Diameter – 76mm Cutout – 68mm Finish – White IP Rating – IP44