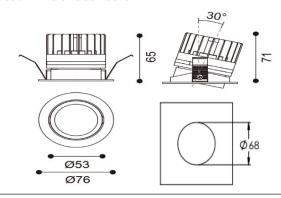

## **Production Information**

**Physical** 

Mounting Type – Recessed (With Trim) Height – 71mm Diameter – 76mm Cutout – 68mm Finish – White

IP Rating - IP44

**Electrical** 

Lamp Type - LED Wattage - 12.9 W Efficacy - 109lm/W Driver - Tridonic/Osram Control - Fixed Output