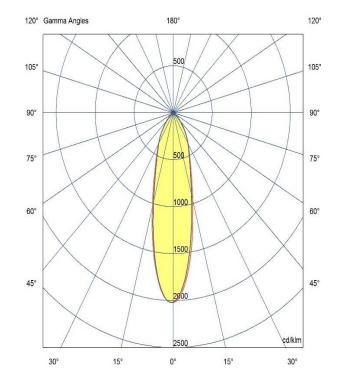

LED

Manufacturer – Citizen LED Type – CLU028/120C4 Delivered lumen output – 1408lm CCT – 4000K CRI – 90+ MacAdam – <3 Service Lifetime – L80/B10 55,000 Hrs

Optic

15°/ Clear

Artech lighting strives to ensure all solutions are supplied with the latest technology, we therefore reserve the right to make technical and design changes without prior notice. Electrical connected load and luminous flux are subject to initial tolerance of up +/- 10%. Colour Temperature is subject to a tolerance of +/-150 Kelvin.