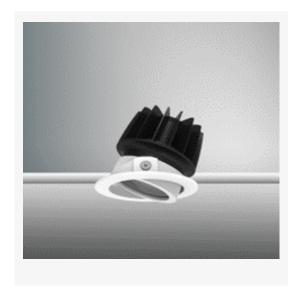

## **INFRA**

ARTECH LIGHTING

Part Code: IST 14 40 15 CL 76 ST W

Artech Infra recessed architectural fixed LED downlight with ingress protection IP44. Total luminous flux up to 1408 Im with overall luminaire efficacy of 109lm/W. Supplied with fixed output, DALI digital or phase-cut dimmable driver, optional 3-hour Basic or EMPRO emergency kit. Forged aluminium heat sink with die-cast white or black bezel.

## **Production Information**

**Physical** 

Mounting Type – Recessed (With Trim) Height – 71mm Diameter – 76mm Cutout – 68mm Finish – White

IP Rating - IP44

**Electrical** 

Lamp Type - LED Wattage - 12.9 W Efficacy - 109lm/W Driver - Tridonic/Osram Control - Fixed Output