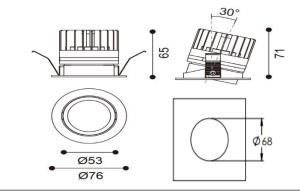

#### -

Physical Mounting Type – Recessed (With Trim) Height – 71mm Diameter – 76mm Cutout – 68mm Finish – White IP Rating – IP44