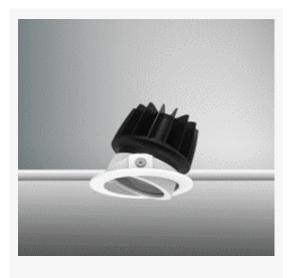

#### -

Physical Mounting Type – Recessed (With Trim) Height – 71mm Diameter – 76mm Cutout – 68mm Finish – White IP Rating – IP44

## -

Optic 36°/ Clear Artech Infra recessed architectural fixed LED downlight with ingress protection IP44. Total luminous flux up to 1408 Im with overall luminaire efficacy of 109Im/W. Supplied with fixed output, DALI digital or phase-cut dimmable driver, optional 3-hour Basic or EMPRO emergency kit. Forged aluminium heat sink with die-cast white or black bezel.