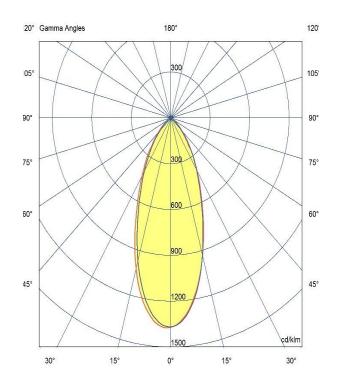

## -

Optic 36°/ Clear Artech Infra recessed architectural fixed LED downlight with ingress protection IP44. Total luminous flux up to 1408 Im with overall luminaire efficacy of 109Im/W. Supplied with fixed output, DALI digital or phase-cut dimmable driver, optional 3-hour Basic or EMPRO emergency kit. Forged aluminium heat sink with die-cast white or black bezel.