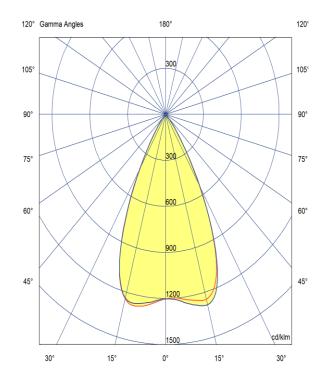

### -

Optic 50°/ Clear

Artech lighting strives to ensure all solutions are supplied with the latest technology, we therefore reserve the right to make technical and design changes without prior notice. Electrical connected load and luminous flux are subject to initial tolerance of up +/- 10%. Colour Temperature is subject to a tolerance of +/-150 Kelvin.