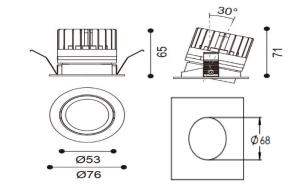

#### -

Physical Mounting Type – Recessed (With Trim) Height – 71mm Diameter – 76mm Cutout – 68mm Finish – White IP Rating – IP44

### -

Electrical Lamp Type - LED Wattage – 12.9 W Efficacy – 109lm/W Driver – Tridonic/Osram Control – Fixed Output