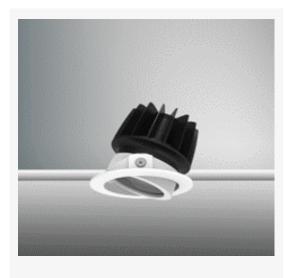

## Part Code: IST 14 40 50 CL 76 ST W

Artech Infra recessed architectural fixed LED downlight with ingress protection IP44. Total luminous flux up to 1408 lm with overall luminaire efficacy of 109lm/W. Supplied with fixed output, DALI digital or phase-cut dimmable driver, optional 3-hour Basic or EMPRO emergency kit. Forged aluminium heat sink with die-cast white or black bezel.

#### -

Physical Mounting Type – Recessed (With Trim) Height – 71mm Diameter – 76mm Cutout – 68mm Finish – White IP Rating – IP44