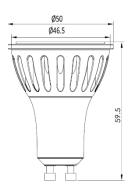

# **MAGNA LAMP**

ARTECH LIGHTING

Part Code: MGU 50 30 36 MD



Artech Magna recessed LED lamp with die-cast aluminum trim, steel housing, and pre-fitted GU10 LED lamp. Steel housing and intumescent material. High luminous efficacy up to 106 lm/W.



# **Production Information**

## **Physical**

Diameter – 50mm Height – 59.5mm

### **Electrical**

Lamp Type – GU10 Wattage – 5 W Efficacy – 100 lm/W Control – Mains Dimmable

#### **LED**

Manufacturer – Epistar LED LED Type – COB 7W Delivered lumen output – 500lm CCT – 3000K CRI – 80+ MacAdam – < 3 Service Lifetime – L80/B10-50,000 Hrs

Optic 36°/ Clear



Artech lighting strives to ensure all solutions are supplied with the latest technology, we therefore reserve the right to make technical and design changes without prior notice. Electrical connected load and luminous flux are subject to initial tolerance of up +/- 10%. Colour Temperature is subject to a tolerance of +/-150 Kelvin.