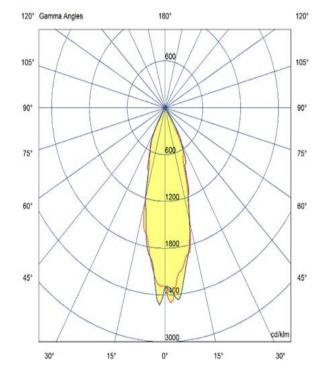

#### **LED**

Manufacturer – Epistar LED LED Type – COB 7W Delivered lumen output – 500lm CCT – 3000K CRI – 80+ MacAdam – < 3 Service Lifetime – L80/B10-50,000 Hrs

Optic 36°/ Clear

Artech lighting strives to ensure all solutions are supplied with the latest technology, we therefore reserve the right to make technical and design changes without prior notice. Electrical connected load and luminous flux are subject to initial tolerance of up +/- 10%. Colour Temperature is subject to a tolerance of +/-150 Kelvin.