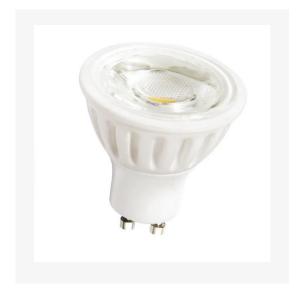

# **MAGNA LAMP**

ARTECH LIGHTING

Part Code: MGU 50 30 36 MD

Artech Magna recessed LED lamp with die-cast aluminum trim, steel housing, and pre-fitted GU10 LED lamp. Steel housing and intumescent material. High luminous efficacy up to 106 lm/W.