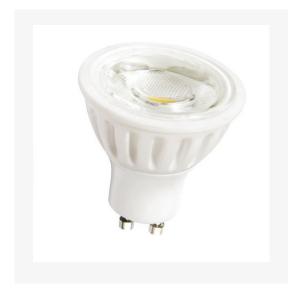

## **MAGNA LAMP**

ARTECH LIGHTING

Part Code: MGU 53 40 60 MD

Artech Magna recessed LED lamp with die-cast aluminum trim, steel housing, and pre-fitted GU10 LED lamp. Steel housing and intumescent material. High luminous efficacy up to 106 lm/W.

## **Electrical**

Lamp Type – GU10 Wattage – 5 W Efficacy – 106 lm/W Control – Mains Dimmable

**LED** 

Manufacturer – Epistar LED LED Type – COB 7W Delivered lumen output – 530lm CCT – 3000K CRI – 80+ MacAdam – < 3 Service Lifetime – L80/B10-50,000 Hrs