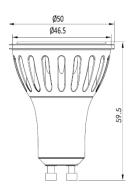

## **MAGNA LAMP**

ARTECH LIGHTING

Part Code: MGU 53 40 60 MD



Artech Magna recessed LED lamp with die-cast aluminum trim, steel housing, and pre-fitted GU10 LED lamp. Steel housing and intumescent material. High luminous efficacy up to 106 lm/W.



## **Production Information**

## **Physical**

Diameter – 50mm Height – 59.5mm

## **Electrical**

Lamp Type – GU10 Wattage – 5 W Efficacy – 106 lm/W Control – Mains Dimmable

**LED** 

Manufacturer – Epistar LED LED Type – COB 7W Delivered lumen output – 530lm CCT – 3000K CRI – 80+ MacAdam – < 3 Service Lifetime – L80/B10-50,000 Hrs

Optic 60°/ Clear



Artech lighting strives to ensure all solutions are supplied with the latest technology, we therefore reserve the right to make technical and design changes without prior notice. Electrical connected load and luminous flux are subject to initial tolerance of up +/- 10%. Colour Temperature is subject to a tolerance of +/-150 Kelvin.