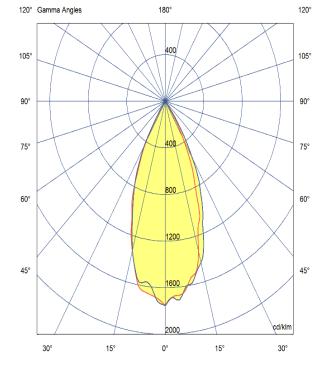

Optic 60°/ Clear

Artech lighting strives to ensure all solutions are supplied with the latest technology, we therefore reserve the right to make technical and design changes without prior notice. Electrical connected load and luminous flux are subject to initial tolerance of up +/- 10%. Colour Temperature is subject to a tolerance of +/-150 Kelvin.