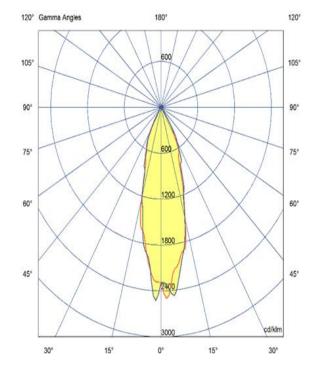

#### **LED**

Manufacturer – Epistar LED LED Type – COB 7W Delivered lumen output – 600lm CCT – 3000K CRI – 80+ MacAdam – < 3 Service Lifetime – L80/B10-50,000 Hrs

Optic 36°/ Clear

Artech lighting strives to ensure all solutions are supplied with the latest technology, we therefore reserve the right to make technical and design changes without prior notice. Electrical connected load and luminous flux are subject to initial tolerance of up +/- 10%. Colour Temperature is subject to a tolerance of +/-150 Kelvin.