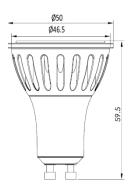

# **MAGNA LAMP**

ARTECH LIGHTING

Part Code: MGU 60 30 36 MD



Artech Magna recessed LED lamp with die-cast aluminum trim, steel housing, and pre-fitted GU10 LED lamp. Steel housing and intumescent material. High luminous efficacy up to 106 lm/W.



## **Production Information**

## **Physical**

Diameter – 50mm Height – 59.5mm

\_

### **Electrical**

Lamp Type – GU10 Wattage – 7 W Efficacy – 86 lm/W Control – Mains Dimmable

#### **LED**

Manufacturer – Epistar LED LED Type – COB 7W Delivered lumen output – 600lm CCT – 3000K CRI – 80+ MacAdam – < 3 Service Lifetime – L80/B10-50,000 Hrs

Optic 36°/ Clear



Artech lighting strives to ensure all solutions are supplied with the latest technology, we therefore reserve the right to make technical and design changes without prior notice. Electrical connected load and luminous flux are subject to initial tolerance of up +/- 10%. Colour Temperature is subject to a tolerance of +/-150 Kelvin.