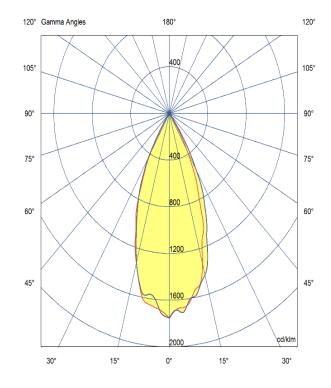

### **Electrical**

Lamp Type – GU10 Wattage – 7 W Efficacy – 86 lm/W Control – Mains Dimmable

#### **LED**

Manufacturer – Epistar LED LED Type – COB 7W Delivered lumen output – 600lm CCT – 3000K CRI – 80+ MacAdam – < 3 Service Lifetime – L80/B10-50,000 Hrs

Optic

60°/ Clear

Artech lighting strives to ensure all solutions are supplied with the latest technology, we therefore reserve the right to make technical and design changes without prior notice. Electrical connected load and luminous flux are subject to initial tolerance of up +/- 10%. Colour Temperature is subject to a tolerance of +/-150 Kelvin.