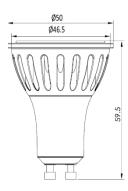

# **MAGNA LAMP**

ARTECH LIGHTING

Part Code: MGU 60 30 60 MD



Artech Magna recessed LED lamp with die-cast aluminum trim, steel housing, and pre-fitted GU10 LED lamp. Steel housing and intumescent material. High luminous efficacy up to 106 lm/W.



## **Production Information**

## **Physical**

Diameter – 50mm Height – 59.5mm

\_

### **Electrical**

Lamp Type – GU10 Wattage – 7 W Efficacy – 86 lm/W Control – Mains Dimmable

#### **LED**

Manufacturer – Epistar LED LED Type – COB 7W Delivered lumen output – 600lm CCT – 3000K CRI – 80+ MacAdam – < 3 Service Lifetime – L80/B10-50,000 Hrs

Optic

60°/ Clear



Artech lighting strives to ensure all solutions are supplied with the latest technology, we therefore reserve the right to make technical and design changes without prior notice. Electrical connected load and luminous flux are subject to initial tolerance of up +/- 10%. Colour Temperature is subject to a tolerance of +/-150 Kelvin.